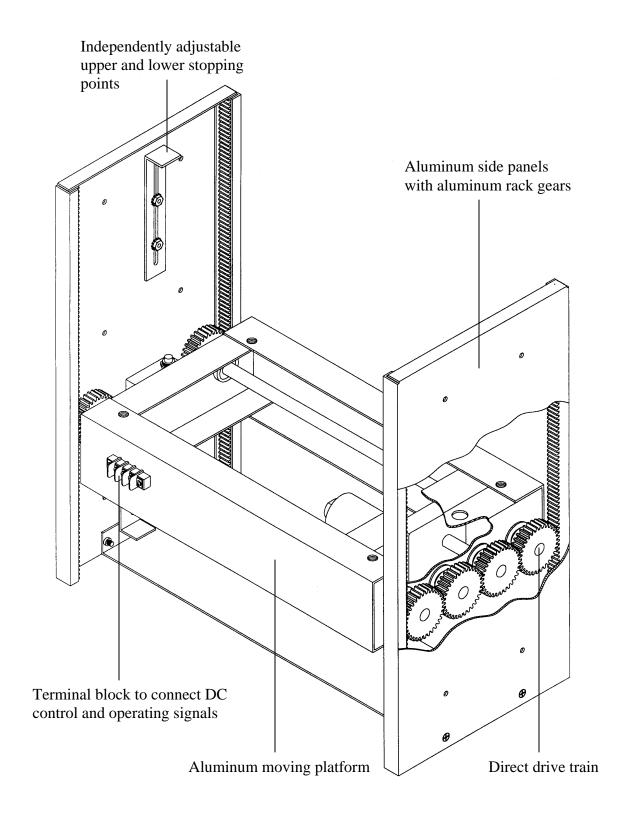

## SUBCOMPACT 12 VDC LIFT P/N 900025-SCD-C

1632-1/2 West 134<sup>th</sup> Street, Gardena, California 90249 (310) 808-0001 Fax (310) 808-9092 email: inca@inca-tvlifts.com

The Subcompact 12 VDC drive lift operates through a powerful 12 VDC direct drive motor and can lift objects that weigh up to 25 lbs. The lift is all aluminum construction and is 18"OAW x 9"OAD x 18"OAH. The platform is 15.625"W x 9"D x 3.5"H. The lift draws 1.7 Amps at full load on 12 VDC. The power and control signals are connected through a terminal strip on the side of the lift, which allows (up) 12 VDC +, common -, and (down) 12 VDC + signal to instruct the lift to move in the desired direction. An "on board" built in power controller will raise the lift when the 12 VDC is applied to the signal terminal. It will also store the unit when the 12 VDC UP signal is not present.