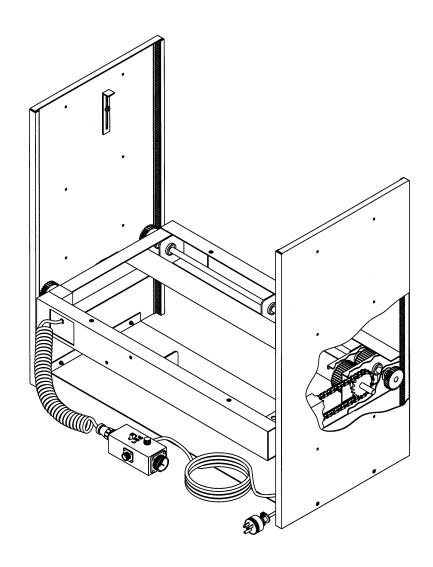

## UTILITY LIFT P/N 900070-SC

1632-1/2 West 134<sup>th</sup> Street, Gardena, California 90249 (310) 808-0001 Fax (310) 808-9092 www.inca-tvlifts.com

The Utility lift is unique small footprint unit designed to move kitchen appliances, coffee machines, spices, and or hidden bars. This unit can be configured to support from 100 lbs. to 450 lbs. payload. Because of the small size of the lifting platform, all functions normally found on the lift have been exported to an external junction box. The unit runs off 110 power and draws roughly three amps. External limit switches are easy to set and are reliable. Custom sizes or versions of this machine are ready available..

## UTILITY LIFT P/N 900070-SC