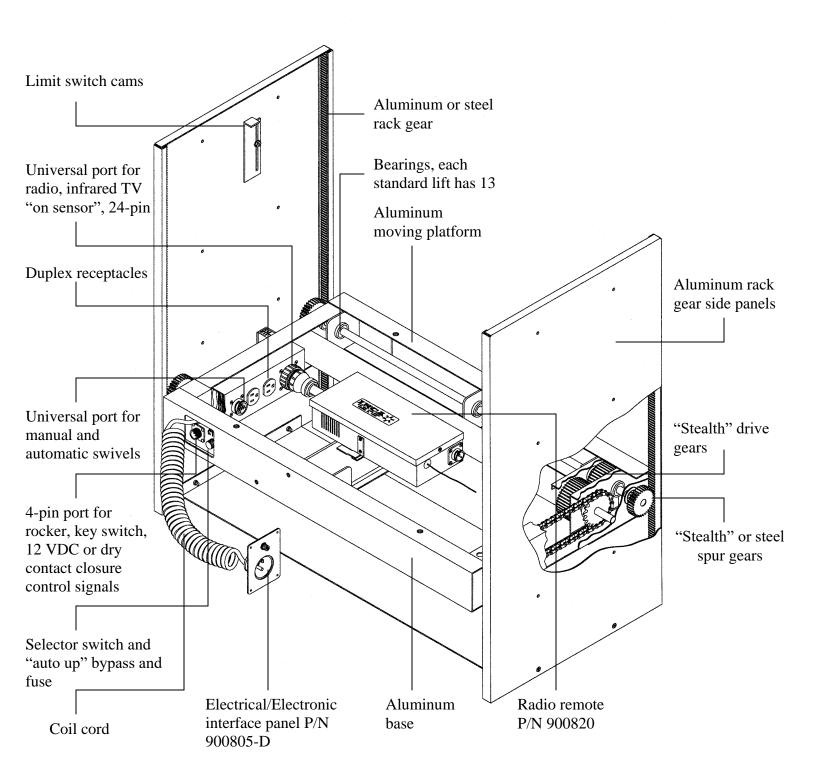

Unit is shown with radio remote control and interface panel attached

TV LIFT 900100-450

Unit is shown with radio remote controller 900820 and electrical/electronic interface panel 900805-D, both of which are accessories.