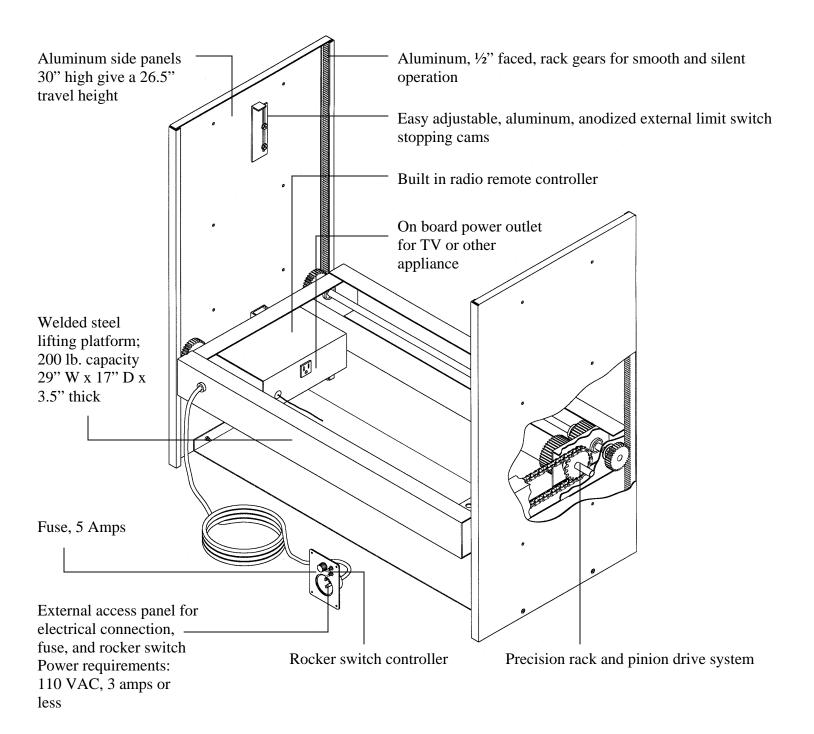

## 1648 West 134<sup>th</sup> Street, Gardena, California 90249 (310) 808-0001 Fax (310) 808-9092 www.inca-tvlifts.com

The Inca Econolift is a motorized rack and pinion lifting machine providing the least costly solution to concealing your TV in a cabinet. This lift has a standard, fit all size, to accommodate the most commonly found televisions. The robust lifting capacity of 200 lbs allows this machine to support a wide range of applications.

The Econolift uses a newly designed steel platform, when coupled with a set of Inca formed aluminum rack gear side panels, provides a new high quality, yet low cost lift. All metal parts are formed on precision dies, or under rigorous computer control. Assembly of the steel platform is done through fusing the steel parts, to form a rigid and precise lifting machine. The easy adjustable, external limit switch cams, stop the platform motion precisely where you want it, each and every time.

Every lift comes equipped with both an internal built in radio remote control and a manual rocker switch control. The rocker switch is mounted on a simple, clean external access panel, which mounts on the wall of the furniture and tethers the electrical cable to the moving platform. Power requirements are USA standard, three-prong, 110-120 VAC, 60 Hz, 3 Amps or less.

Inca makes a wide range of standard products composed of different sizes, net travel dimensions, lift capacities, and combinations of accessories from which you can choose an appropriate lift for your application. If none of our standard stocked lifts will meet your needs, we can alter or modify any of these other products to fit your application. The Econolift is available in one size and one lifting capacity with the controls as specified. The Econolift will move any object or TV that is 29" wide or less and 26.5" high or less and weighs 200 lbs. or less.