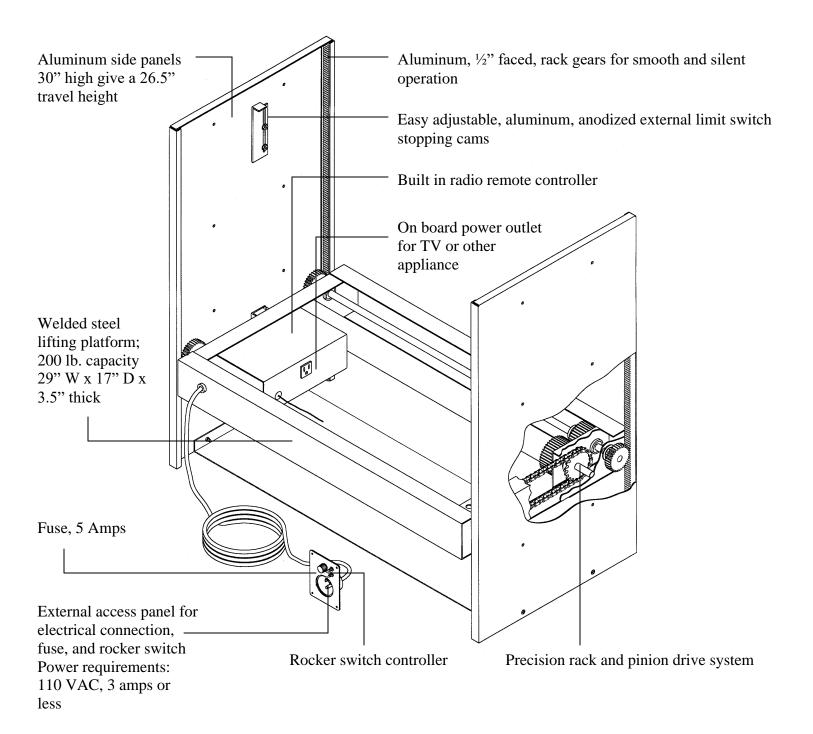

The lift uses a newly designed steel platform, when coupled with a set of Inca formed aluminum rack gear side panels, provides a new high quality, yet low cost lift. All metal parts are formed on precision dies, or under rigorous computer control. Assembly of the steel platform is done through fusing the steel parts, to form a rigid and precise lifting machine. The easy adjustable, external limit switch cams, stop the platform motion precisely where you want it, each and every time.

Every lift comes equipped with both an internal built in radio remote control and a manual rocker switch control. The rocker switch is mounted on a simple, clean external access panel, which mounts on the wall of the furniture and tethers the electrical cable to the moving platform. Power requirements are USA standard, three-prong, 110-120 VAC, 60 Hz, 3 Amps or less.

Inca makes a wide range of standard products composed of different sizes, net travel dimensions, lift capacities, and combinations of accessories from which you can choose an appropriate lift for your application. If none of our standard stocked lifts will meet your needs, we can alter or modify any of these other products to fit your application. The lift is available in one size and one lifting capacity with the controls as specified. The lift will move any object or TV that is 29" wide or less and 26.5" high or less and weighs 200 lbs. or less.