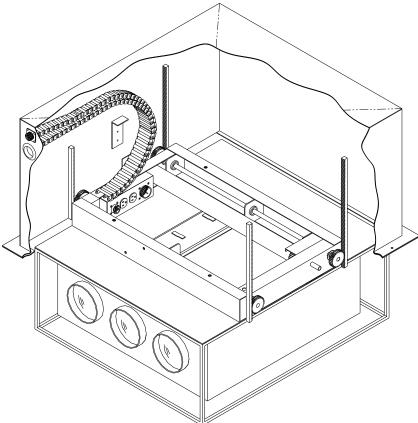

## PROJECTOR LIFT P/N 900411 100-400

1632-1/2 West 134<sup>th</sup> Street, Gardena, California 90249 (310) 808-0001 Fax (310) 808-9092 www.inca-tvlifts.com

The Inca Projector Lift is specifically configured to carry projectors that are installed in the ceiling. A smooth and accurate rack and pinion drive system ensures that the projector stops in the same place every time. Units are available in two standard sizes. Custom dimensions and lift capacities are readily available. These machines are totally enclosed and fabricated from aluminum. The external remote J-box comes with 25' of cable so that all of the connections for power and controls are done at an accessible location. Included with the lift is a sturdy 1/8" steel plate for mounting the projector. Also included is a 3/8" steel cage that will allow the installation of a sealing plate to cover the projector when it is retracted in the ceiling. Inca includes a set of rolling cable trays. One set is for Inca's control cables, which are connected to the machine via an aircraft multi-pin connector. The other set is for the customer's grommeted port on the wall of the machine and then into a large rolling cable tray expressively installed for this purpose. These machines are shipped fully assembled and ready for installing the projector inside of them.