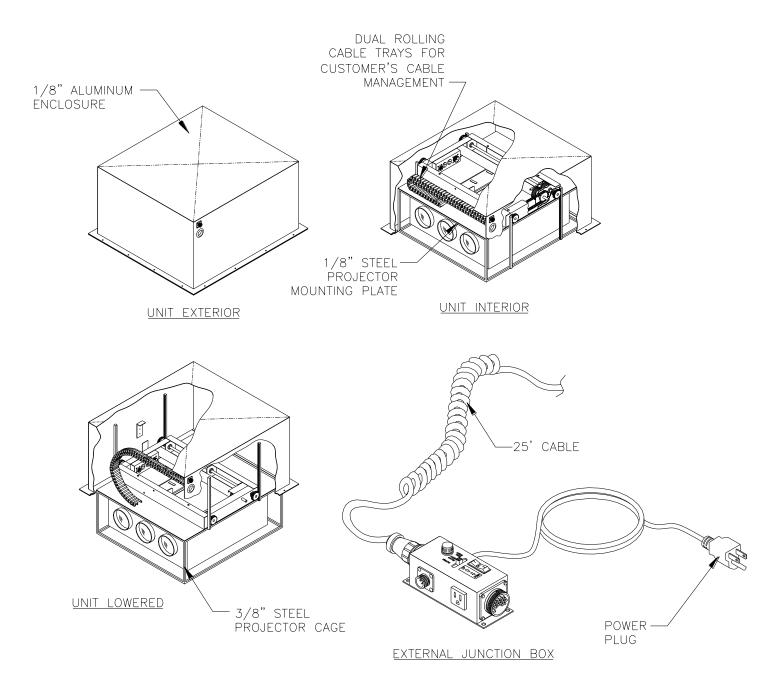

## PROJECTOR LIFT P/N 900411 100-400

1632-1/2 West 134<sup>th</sup> Street, Gardena, California 90249 (310) 808-0001 Fax (310) 808-9092 www.inca-tvlifts.com

The Inca Projector Lift is specifically configured to carry projectors that are installed in the ceiling. A smooth and accurate rack and pinion drive system ensures that the projector stops in the same place every time. Units are available in two standard sizes. Custom dimensions and lift capacities are readily available. These machines are totally enclosed and fabricated from aluminum. The external remote J-box comes with 25' of cable so that all of the connections for power and controls are done at an accessible location. Included with the lift is a sturdy 1/8" steel plate for mounting the projector. Also included is a 3/8" steel cage that will allow the installation of a sealing plate to cover the projector when it is retracted in the ceiling. Inca includes a set of rolling cable trays. One set is for Inca's control cables, which are connected to the machine via an aircraft multi-pin connector. The other set is for the customer's grommeted port on the wall of the machine and then into a large rolling cable tray expressively installed for this purpose. These machines are shipped fully assembled and ready for installing the projector inside of them.