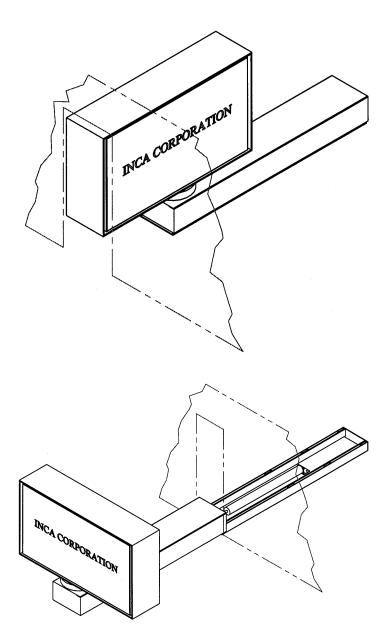

## FLATSCREEN SIDESLIDER PULLOUT WITH AUTOMATIC SWIVEL P/N 900500-400-SSP-S

1632-1/2 West 134<sup>th</sup> Street, Gardena, California 90249 (310) 808-0001 Fax (310) 808-9092 www.inca-tvlifts.com

The Flat screen side-slider automatic remote operated pullout and swivel mechanism, P/N 900500-400-SSP-S is designed to hold a flat screen, extract it from a concealment, and swivel it to any desired viewing position, all on remote control. The automatic, 8.50" diameter swivel is specially built just for turning flat TVs. The internal rolling cable trays accommodate your TV signal and power cables to provide cable management during motion. This machine can be operated by an RF dual channel controller or through programmed 12 VDC/Dry contact closure from a touch-screen system. All controls are attached via an external j-box, which is on a 25' cable tether, to permit the installation of the controls in an easily accessed area. Custom sizes are readily available. This unit is shipped fully assembled, crated, and ready for installation.