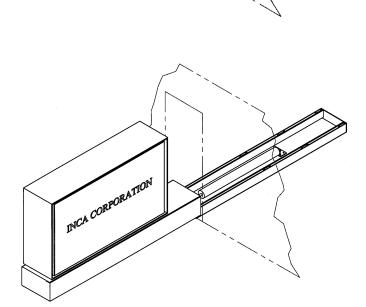

## FLATSCREEN SIDESLIDER PULLOUT P/N 900500-400-SSP

1632-1/2 West 134<sup>th</sup> Street, Gardena, California 90249 (310) 808-0001 Fax (310) 808-9092 www.inca-tvlifts.com

The Flat screen side-slider automatic remote operated pullout mechanism, P/N 900500-400-SSP is designed to hold flat screens and extract them from concealments for easy viewing. This machine is fully motorized. The suspension is accomplished by a unique system of steel slides, which are manufactured by Inca Corporation solely for this purpose. The external junction box on 25' of cable permits the attachment of any control option, from simple switch to infrared, radio remote, 12 VDC or programmed dry contact closure from a touch-screen system. Internal rolling cable trays accommodate and manage your TV signal and power cables during motion. Custom sizes are readily available. This unit is shipped fully assembled, crated, and ready for installation.

| <b>ITEM NUMBER</b> | DESCRIPTION                  | WIDTH  | DEPTH | HEIGHT | EXTENSION | CAPACITY |
|--------------------|------------------------------|--------|-------|--------|-----------|----------|
| 900500-400-SSP     | Custom Sideslider<br>Pullout | Varies | 9.50" | 6.125" | Varies    | 150 LBS. |