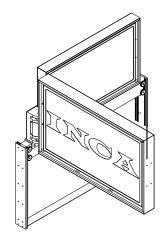

The Flat Screen TV Manual Corner Post Swivel 900801-5\* is a robust, heavy duty, lift mounted machine that is designed to suspend a full size flatscreen tv from one edge and swivel it out to any convenient viewing angle. The heavy duty CRS base that mounts on the custom Ultra Stable Lift can be installed to provide a 90° or 180° turn. Controls are connected to the system via an external junction box and articulating cable. The external J-box houses the fuse and ports for connecting controllers and an override switch to force the lift to come up if the controller needs service. Control options include single channel RF, or a touch-screen interface controller that accepts programmed dry contact closure or 12 VDC commands. Each swivel assembly is designed to accept a TV enclosure either made by INCA

180° VIEWING ANGLE ROTATION

90° VIEWING ANGLE ROTATION

| ITEM NUMBER      | DESCRIPTION                      | WIDTH  | DEPTH  | HIBIGHT |
|------------------|----------------------------------|--------|--------|---------|
| 900814-400M      | Custom Ultra Stable Lift         | VARIES | 9.500" | VARIES  |
| 900801-5         | <b>Manual Corner Post Swivel</b> | 5.250" | 5.000" | 12.380" |
| 900814-400-REN-C | <b>Custom TV Enclosure</b>       | VARIES | VARIES | VARIES  |