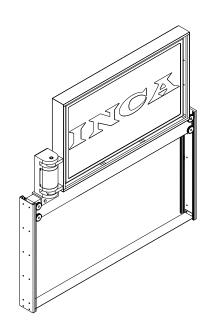

The Flat Screen TV Manual Corner Post Swivel 900801-5\* is a robust, heavy duty, lift mounted machine that is designed to suspend a full size flatscreen tv from one edge and swivel it out to any convenient viewing angle. The heavy duty CRS base that mounts on the custom Ultra Stable Lift can be installed to provide a 90° or 180° turn. Controls are connected to the system via an external junction box and articulating cable. The external J-box houses the fuse and ports for connecting controllers and an override switch to force the lift to come up if the controller needs service. Control options include single channel RF, or a touch-screen interface controller that accepts programmed dry contact closure or 12 VDC commands. Each swivel assembly is designed to accept a TV enclosure either made by INCA

or not, and to attach the TV and enclosure to the swivel assembly. If they are all ordered together, the custom Ultra Stable Lift is mounted and crated with the swivel system along with the TV Enclosure.