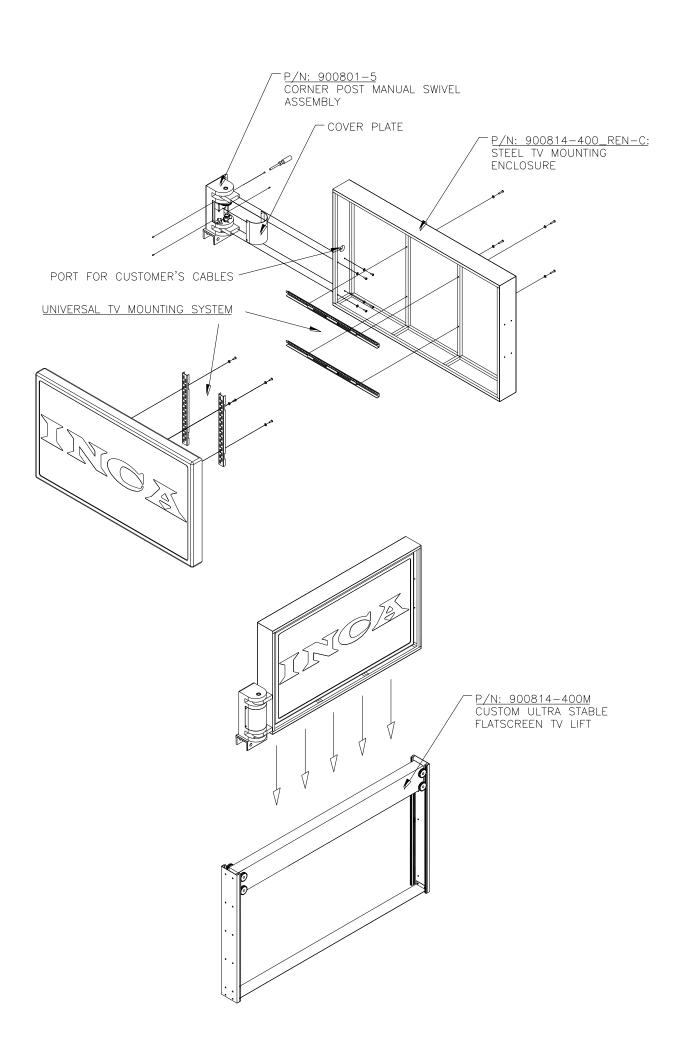

## FLAT SCREEN TV CUSTOM ULTRA STABLE, LIFT MOUNTED MANUAL CORNER POST SWIVEL P/N 900801-5

1632-1/2 West 134<sup>th</sup> Street, Gardena, California 90249 (310) 808-0001 Fax (310) 808-9092 www.inca-tvlifts.com

The Flat Screen TV Manual Corner Post Swivel 900801-5\* is a robust, heavy duty, lift mounted machine that is designed to suspend a full size flatscreen tv from one edge and swivel it out to any convenient viewing angle. The heavy duty CRS base that mounts on the custom Ultra Stable Lift can be installed to provide a 90° or 180° turn. Controls are connected to the system via an external junction box and articulating cable. The external J-box houses the fuse and ports for connecting controllers and an override switch to force the lift to come up if the controller needs service. Control options include single channel RF, or a touch-screen interface controller that accepts programmed dry contact closure or 12 VDC commands. Each swivel assembly is designed to accept a TV enclosure either made by INCA

or not, and to attach the TV and enclosure to the swivel assembly. If they are all ordered together, the custom Ultra Stable Lift is mounted and crated with the swivel system along with the TV Enclosure.

180° VIEWING ANGLE ROTATION

90° VIEWING ANGLE ROTATION

| ITEM NUMBER      | DESCRIPTION                      | WIDTH  | DEPTH  | HIBIGHT |
|------------------|----------------------------------|--------|--------|---------|
| 900814-400M      | Custom Ultra Stable Lift         | VARIES | 9.500" | VARIES  |
| 900801-5         | <b>Manual Corner Post Swivel</b> | 5.250" | 5.000" | 12.380" |
| 900814-400-REN-C | <b>Custom TV Enclosure</b>       | VARIES | VARIES | VARIES  |