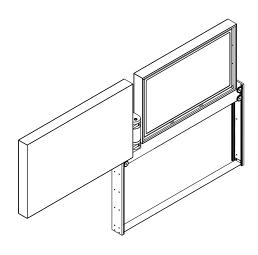

The Flat Screen TV Manual Corner Post Swivel 900801-5\* is a robust, heavy duty, lift mounted machine that is designed to suspend a full size flatscreen tv from one edge and swivel it out to any convenient viewing angle. The heavy duty CRS base that mounts on the custom Ultra Stable Lift can be installed to provide a 90° or 180° turn. Controls are connected to the system via an external junction box and articulating cable. The external J-box houses the fuse and ports for connecting controllers and an override switch to force the lift to come up if the controller needs service. Control options include single channel RF, or a touch-screen interface controller that accepts programmed dry contact closure or 12 VDC commands. Each swivel assembly is designed to accept a TV enclosure either made by INCA

180° VIEWING ANGLE ROTATION

90° VIEWING ANGLE ROTATION

| ITEM NUMBER      | DESCRIPTION                      | WIDTH  | DEPTH  | HIBIGHT |
|------------------|----------------------------------|--------|--------|---------|
| 900814-400M      | Custom Ultra Stable Lift         | VARIES | 9.500" | VARIES  |
| 900801-5         | <b>Manual Corner Post Swivel</b> | 5.250" | 5.000" | 12.380" |
| 900814-400-REN-C | <b>Custom TV Enclosure</b>       | VARIES | VARIES | VARIES  |