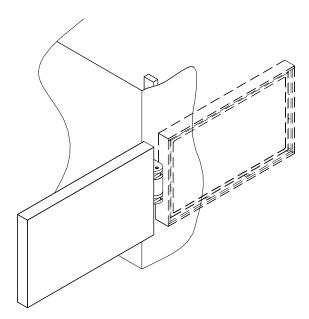

The motion of the machine encompasses a full 180. Included with each unit is a complete mounting frame system with all of the necessary attachment hardware, to mount in a custom fabricated Enclosure. Inca can provide this enclosure upon request as an optional accessory. Inca can also manufacture this unit from stainless steel for marine application (for use on a yacht) as a special order item.

90° VIEWING ANGLE ROTATION