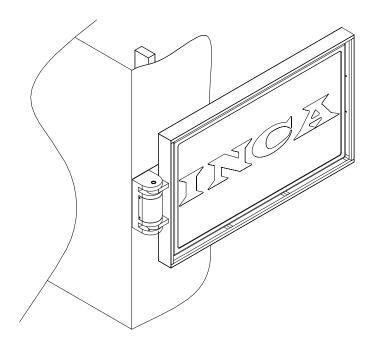

## FLAT SCREEN TV WALL MOUNTED CORNER POST MANUAL SWIVEL P/N 900801-53W

1632 1/2 West 134<sup>th</sup> Street, Gardena, California 90249 (310) 808-0001 Fax (310) 808-9092 www.inca-tvlifts.com

The Flat Screen TV Wall Mounted Corner Post Manual Swivel, P/N 900801-53W is a robust, heavy bearing unit that will hold flat screen TVs that are up to 90" in size, from one edge, in an enclosure or mounting plate. The machine is built to tolerate pushing on the swivel.

90° VIEWING ANGLE ROTATION