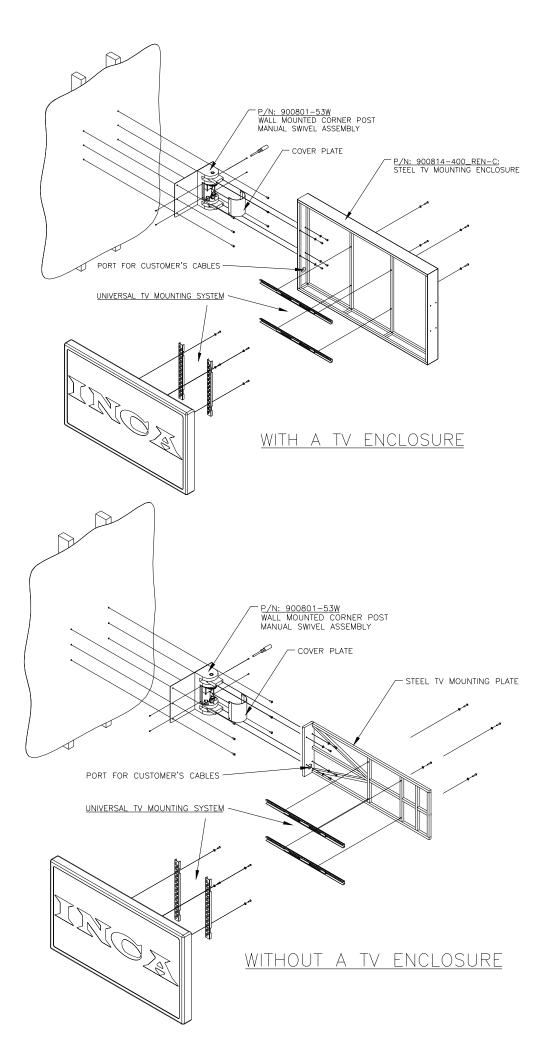

## FLAT SCREEN TV WALL MOUNTED CORNER POST MANUAL SWIVEL P/N 900801-53W

1632 1/2 West 134<sup>th</sup> Street, Gardena, California 90249 (310) 808-0001 Fax (310) 808-9092 www.inca-tvlifts.com

The Flat Screen TV Wall Mounted Corner Post Manual Swivel, P/N 900801-53W is a robust, heavy bearing unit that will hold flat screen TVs that are up to 90" in size, from one edge, in an enclosure or mounting plate. The machine is built to tolerate pushing on the swivel.

The motion of the machine encompasses a full 180. Included with each unit is a complete mounting frame system with all of the necessary attachment hardware, to mount in a custom fabricated Enclosure. Inca can provide this enclosure upon request as an optional accessory. Inca can also manufacture this unit from stainless steel for marine application (for use on a yacht) as a special order item.