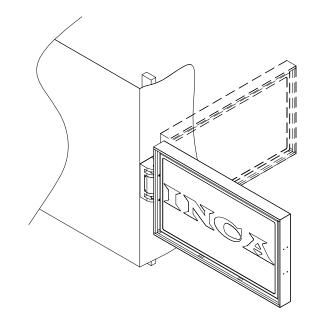

The motion of the machine encompasses a full 180. Included with each unit is a complete mounting frame system with all of the necessary attachment hardware, to mount in a custom fabricated Enclosure. Inca can provide this enclosure upon request as an optional accessory. Inca can also manufacture this unit from stainless steel for marine application (for use on a yacht) as a special order item.

90° VIEWING ANGLE ROTATION