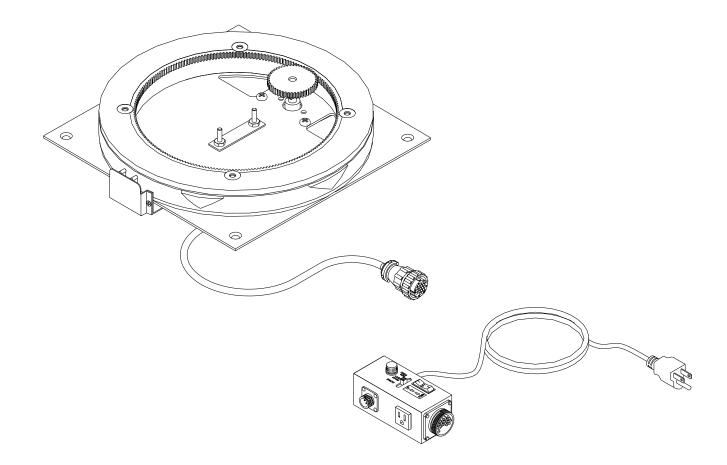

## FLAT SCREEN TV STAND ALONE AUTOMATIC SWIVEL P/N 900803-4

1632-1/2 West 134<sup>th</sup> Street, Gardena, California 90249 (310) 808-0001 Fax (310) 808-9092 www.inca-tvlifts.com

The Inca remote controlled Flat Screen TV Swivel P/N 900803-4 is a self-contained machine driven by a synchronous motor. It is configured to run in any direction as required. The controller provided is a single channel RF transmitter/receiver. However, touch screen compatible controllers are also readily available. The base assembly is fabricated from 12-g stainless steel for long life. The swivel ring is 8.50" in diameter and 1.25" in height. This unit can carry up to 200 lbs. Ports are provided to allow easy access of cables from the flat screen TV. The magnetic left and right default cams can be easily accessed from the outside of the swivel ring. A multi-pin aircraft connector, on a cable, is mounted on the swivel base. The external J-box is configured for easy attachment of switches, remotes, and other controllers. The synchronous drive motor extends below the mounting plate by 2.50". A cable clamp on the center is provided, to keep the TV and power cables properly located.

| ITEM NUMBER | DESCRIPTION                                    | DIAMETER | HEIGHT | LOAD CAPACITY |
|-------------|------------------------------------------------|----------|--------|---------------|
| 900803-4    | Flat Screen TV Stand-Alone<br>Automatic Swivel | 8.50"    | 1.25"  | 200 lbs.      |