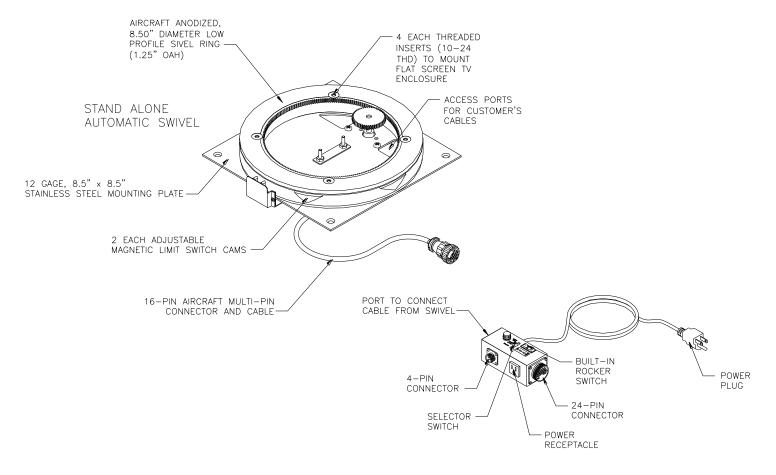

## FLAT SCREEN TV STAND ALONE AUTOMATIC SWIVEL P/N 900803-4

1632-1/2 West 134<sup>th</sup> Street, Gardena, California 90249 (310) 808-0001 Fax (310) 808-9092 www.inca-tvlifts.com

The Inca remote controlled Flat Screen TV Swivel P/N 900803-4 is a self-contained machine driven by a synchronous motor. It is configured to run in any direction as required. The controller provided is a single channel RF transmitter/receiver. However, touch screen compatible controllers are also readily available. The base assembly is fabricated from 12-g stainless steel for long life. The swivel ring is 8.50" in diameter and 1.25" in height. This unit can carry up to 200 lbs. Ports are provided to allow easy access of cables from the flat screen TV. The magnetic left and right default cams can be easily accessed from the outside of the swivel ring. A multi-pin aircraft connector, on a cable, is mounted on the swivel base. The external J-box is configured for easy attachment of switches, remotes, and other controllers. The synchronous drive motor extends below the mounting plate by 2.50". A cable clamp on the center is provided, to keep the TV and power cables properly located.

| ITEM NUMBER | DESCRIPTION                                    | DIAMETER | HEIGHT | LOAD CAPACITY |
|-------------|------------------------------------------------|----------|--------|---------------|
| 900803-4    | Flat Screen TV Stand-Alone<br>Automatic Swivel | 8.50"    | 1.25"  | 200 lbs.      |

## FLAT SCREEN TV STAND ALONE AUTOMATIC SWIVEL P/N 900803-4

UNIVERSAL JUNCTION BOX