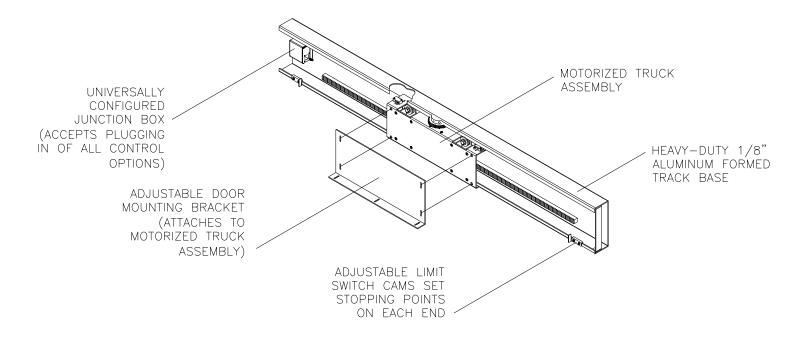

## HORIZONTAL DOOR OPENING MECHANISM P/N 900806-H

1632-1/2 West 134<sup>th</sup> Street, Gardena, California 90249 (310) 808-0001 Fax (310) 808-9092 www.inca-tvlifts.com

The P/N 900806-H is a modular door opening system that consists of an aluminum track and rail system with a modular motorized truck assembly that carries a door on the track. The truck is mounted on the track gear and is a self-contained driving assembly. The truck can be equipped with a mechanical clutch, which allows the door to stop when encountering an obstacle and to complete its cycle when the obstacle is cleared. The modular system includes a junction box mounting plate, which can be installed on either end of the track. This makes the door open from either the left or right side. In addition, the universal mounting plate allows a second module, of the same part number, to be installed in series with the primary module, thus providing a dual opening door control system. All units are custom made in either single or dual truck format, based on provided panel dimensions.

Aircraft AMP connectors allow for easy installation of various control options including Dry Contact Relay (P/N 900823-A), Power Sensor (P/N 900822-200), or the Radio Remote (P/N 900820).

| ITEM NUMBER      | DESCRIPTION                                                           | MAX. SINGLE<br>DOOR WIDTH | MAX. DOUBLE<br>DOOR WIDTH | MAX. SINGLE<br>DOOR WEIGHT |
|------------------|-----------------------------------------------------------------------|---------------------------|---------------------------|----------------------------|
| 900806-H1-400-NP | Custom Door Opener,<br>Single Track, Single Truck<br>(Narrow Profile) | None                      | None                      | 150 lbs.                   |
| 900806-H2-400-NP | Custom Door Opener,<br>Single Track, Dual Truck<br>(Narrow Profile)   | None                      | None                      | 150 lbs.                   |
| 900806-H1-400-WP | Custom Door Opener,<br>Single Track, Single Truck<br>(Wide Profile)   | None                      | None                      | 150 lbs.                   |
| 900806-H2-400-WP | Custom Door Opener,<br>Single Track, Dual Truck<br>(Wide Profile)     | None                      | None                      | 150 lbs.                   |