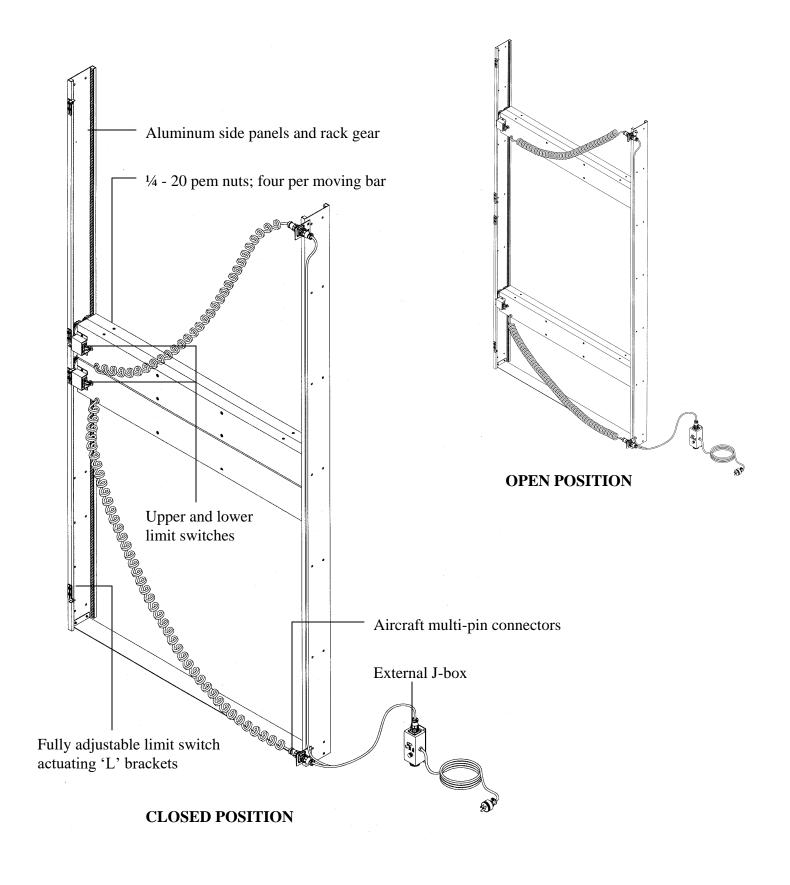

## VERTICAL DOOR OPENING MODULE P/N 900806-V

1632-1/2 West 134<sup>th</sup> Street, Gardena, California 90249 (310) 808-0001 Fax (310) 808-9092 www.inca-tvlifts.com

The remote controlled vertical door opening module P/N 900806-V is specifically designed to open large horizontal doors, either as a single door module or as a double /guillotine door set (2 doors). Each moving bar assembly has 1/4-20 pem nuts in place, which are used to fasten brackets, to mount the door to the motorized bar. The vertical 5" deep side panels hold the linear rack gears that the motorized bar crawls up or down on to open or close the door. A controller interface box is provided so that a command signal to open the door set results in each door moving away from each other and vice versa on close. The bar assembly containing the motor and drive gears is 3.75" front to back and 4.25" thick. Each bar has its own upper and lower limit switches so that adjustable 'L' bracket switch cams, mounted on the side panels can be set to stop the door set precisely and independently at any desired point, either at the open or closed position. The articulating coil cords allow the motorized bar to move the full range of the panel. All electrical connections are aircraft, highly reliable, screw on multi-pin. The external J-Box contains the fuse, auto 'open' functions, as well as the ports on which the various controllers can be connected to actuate the door system. The external J-box is equipped with a 25' cable so that it can be remotely located away from the door set to a readily accessible location.