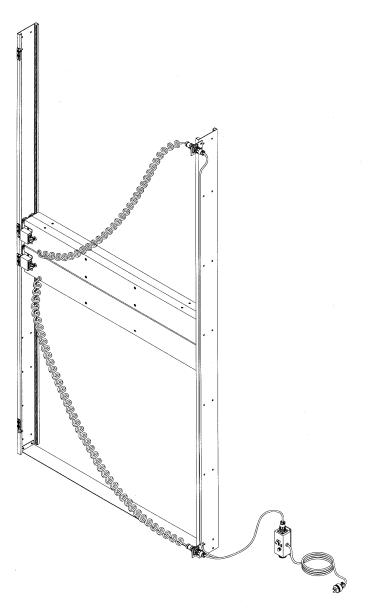

## VERTICAL DOOR OPENING MODULE P/N 900806-V

1632-1/2 West 134<sup>th</sup> Street, Gardena, California 90249 (310) 808-0001 Fax (310) 808-9092 www.inca-tvlifts.com

The remote controlled vertical door opening module P/N 900806-V is specifically designed to open large horizontal doors, either as a single door module or as a double /guillotine door set (2 doors). Each moving bar assembly has 1/4-20 pem nuts in place, which are used to fasten brackets, to mount the door to the motorized bar. The vertical 5" deep side panels hold the linear rack gears that the motorized bar crawls up or down on to open or close the door. A controller interface box is provided so that a command signal to open the door set results in each door moving away from each other and vice versa on close. The bar assembly containing the motor and drive gears is 3.75" front to back and 4.25" thick. Each bar has its own upper and lower limit switches so that adjustable 'L' bracket switch cams, mounted on the side panels can be set to stop the door set precisely and independently at any desired point, either at the open or closed position. The articulating coil cords allow the motorized bar to move the full range of the panel. All electrical connections are aircraft, highly reliable, screw on multi-pin. The external J-Box contains the fuse, auto 'open' functions, as well as the ports on which the various controllers can be connected to actuate the door system. The external J-box is equipped with a 25' cable so that it can be remotely located away from the door set to a readily accessible location.