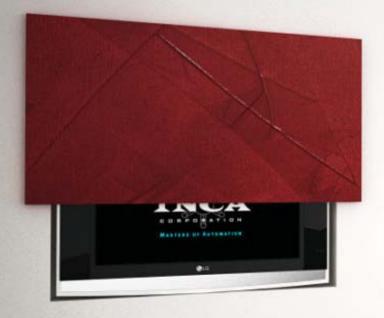

## RIGID PANEL MOVING SYSTEM

P/N 900808-4

The Rigid Panel Moving system is designed to move panels, artwork, or any flat objects such as a door or partition, in front of a flat-screen TV, horizontally or vertically. Each system is fitted with an external junction box on a 25' cable to facilitate the connection of the INCA controller.