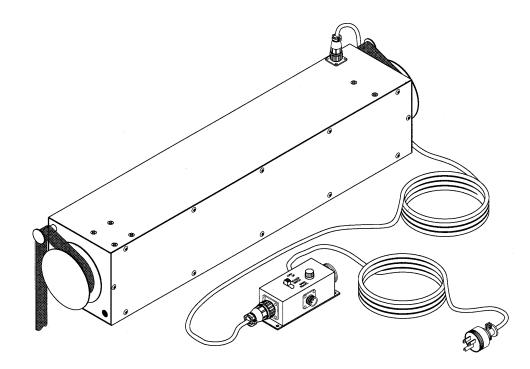

## PANEL LIFT ASSEMBLY P/N 900808

1632-1/2 West 134<sup>th</sup> Street, Gardena, California 90249 (310) 808-0001 Fax (310) 808-9092 www.inca-tvlifts.com

The Panel Lift Assembly, P/N 900808 is specifically designed to lift panels, pictures, or any flat object such as a door or partition. The unique design is completely fabricated from 300-series stainless steel. These machines are available in 3 models: 6" x 6", 4" x 4" and 3" x 3" in size. These compact machines can be installed in very tight places. Each system is fitted with an external junction box on a 25' cable to facilitate the connection of any selected controller. On the external j-box is the fuse and automatic bypass switch to make the machine operate open if a controller fails. All connectors are aircraft multi-pin high reliability components. Limit switches are set by removing the front cover and adjusting the stop points. This lift is designed to be field repairable. By removing six screws, the entire motor assembly can be easily removed for simple replacement, without having to demount the machine. Accessory pulley wheels are also included with each machine. The pulley wheels, when installed, permit the lifting belts to be located right on the face of the machine for a flush mount tight tolerance installation.