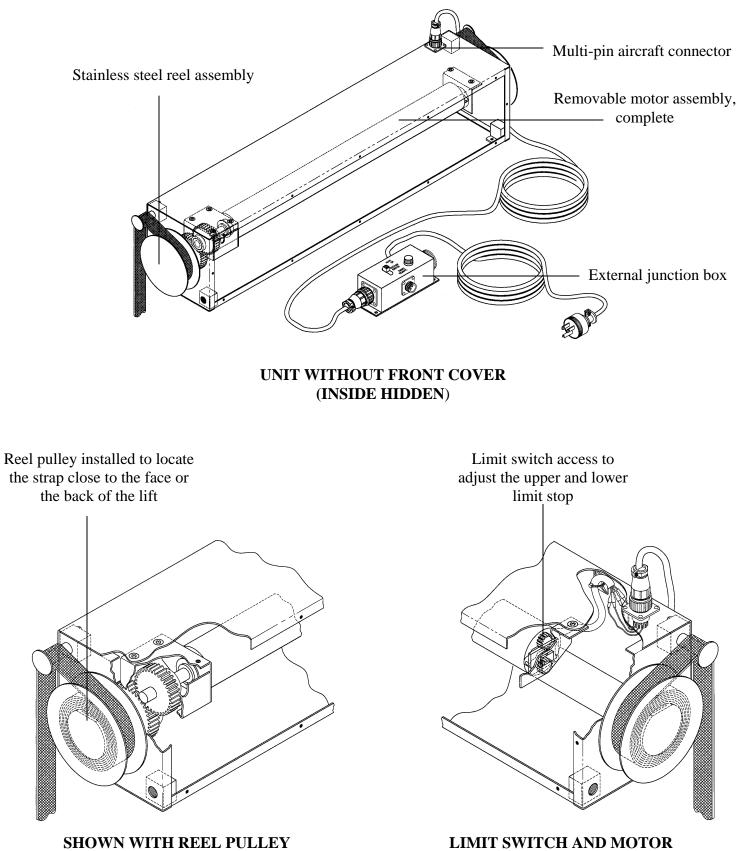

## PANEL LIFT ASSEMBLY P/N 900808

1632-1/2 West 134<sup>th</sup> Street, Gardena, California 90249 (310) 808-0001 Fax (310) 808-9092 www.inca-tvlifts.com

The Panel Lift Assembly, P/N 900808 is specifically designed to lift panels, pictures, or any flat object such as a door or partition. The unique design is completely fabricated from 300-series stainless steel. These machines are available in 3 models: 6" x 6", 4" x 4" and 3" x 3" in size. These compact machines can be installed in very tight places. Each system is fitted with an external junction box on a 25' cable to facilitate the connection of any selected controller. On the external j-box is the fuse and automatic bypass switch to make the machine operate open if a controller fails. All connectors are aircraft multi-pin high reliability components. Limit switches are set by removing the front cover and adjusting the stop points. This lift is designed to be field repairable. By removing six screws, the entire motor assembly can be easily removed for simple replacement, without having to demount the machine. Accessory pulley wheels are also included with each machine. The pulley wheels, when installed, permit the lifting belts to be located right on the face of the machine for a flush mount tight tolerance installation.