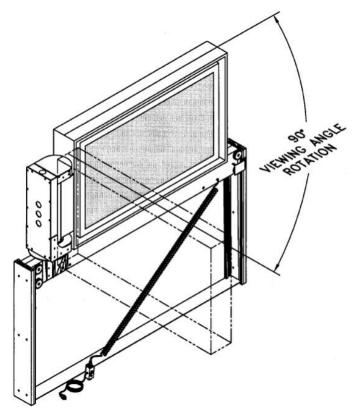

The Automatic Corner Post Swivel 900810-5\* is a robust, heavy duty, lift mounted machine that is designed to suspend a full size flatscreen, from one edge and swivel it out for any convenient viewing angle. The heavy duty CRS base that mounts on the custom Ultra Stable Lift can be installed to provide a 90° or 180° turn. Controls are connected to the system via an external junction box and articulating cable. The external J-box houses the fuse and ports for connecting controllers and an auto up switch to force the lift to come up if the controller needs service. Control options include dual channel RF, or a touch-screen interface controller that accepts programmed dry contact closure or 12 VDC commands. Default stops can be set by moving the magnetic cam stops to any desired position. The unit is fully interlocked so the lift cannot go down until the TV is swiveled back to the 'zero' position. The swivel also includes an adjustable clutch assembly that tolerates the manual override movement of the TV display, preventing any damage to the drive system. Each swivel assembly includes a complete mounting bracket to mount the flatscreen to the enclosure, whether the enclosure is provided by INCA or not, and to attach the TV and enclosure to the swivel assembly. The swivel, mounting brackets, and hardware are fully crated for shipping. If they are all ordered together, the custom Ultra stable lift is mounted and crated with the swivel system.