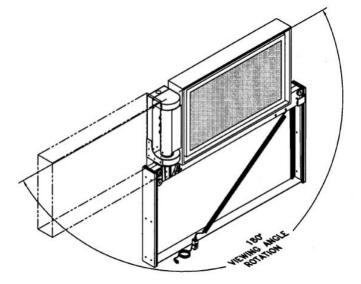

The Automatic Corner Post Swivel 900810-5\* is a robust, heavy duty, lift mounted machine that is designed to suspend a full size flatscreen, from one edge and swivel it out for any convenient viewing angle. The heavy duty CRS base that mounts on the custom Ultra Stable Lift can be installed to provide a 90° or 180° turn. Controls are connected to the system via an external junction box and articulating cable. The external J-box houses the fuse and ports for connecting controllers and an auto up switch to force the lift to come up if the controller needs service. Control options include dual channel RF, or a touch-screen interface controller that accepts programmed dry contact closure or 12 VDC commands. Default stops can be set by moving the magnetic cam stops to any desired position. The unit is fully interlocked so the lift cannot go down until the TV is swiveled back to the 'zero' position. The swivel also includes an adjustable clutch assembly that tolerates the manual override movement of the TV display, preventing any damage to the drive system. Each swivel assembly includes a complete mounting bracket to mount the flatscreen to the enclosure, whether the enclosure is provided by INCA or not, and to attach the TV and enclosure to the swivel assembly. The swivel, mounting brackets, and hardware are fully crated for shipping. If they are all ordered together, the custom Ultra stable lift is mounted and crated with the swivel system.