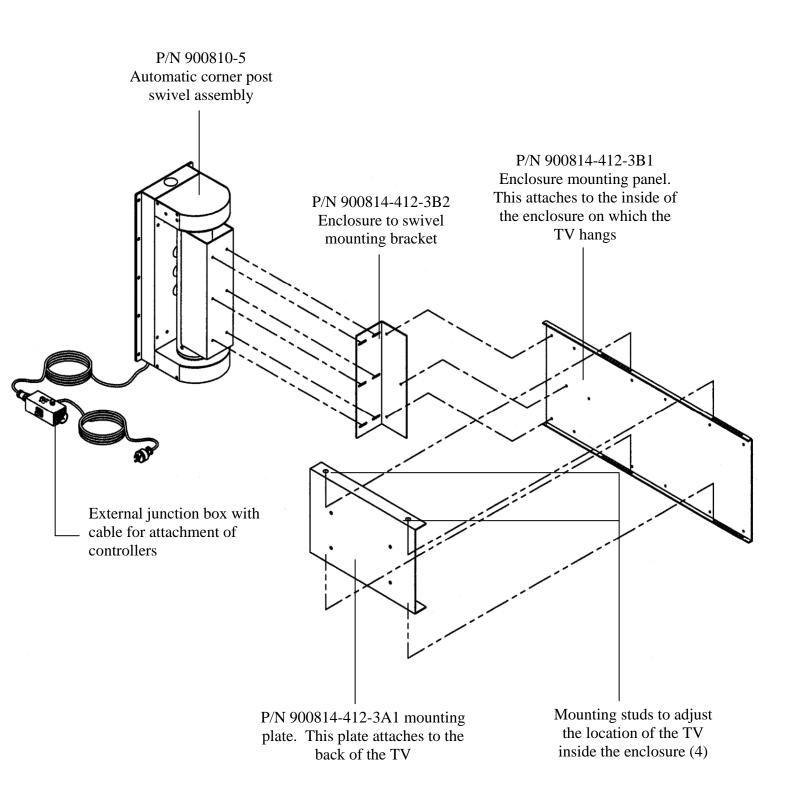

The Automatic Corner Post Swivel 900810-5\* is a robust, heavy duty, lift mounted machine that is designed to suspend a full size flatscreen, from one edge and swivel it out for any convenient viewing angle. The heavy duty CRS base that mounts on the custom Ultra Stable Lift can be installed to provide a 90° or 180° turn. Controls are connected to the system via an external junction box and articulating cable. The external J-box houses the fuse and ports for connecting controllers and an auto up switch to force the lift to come up if the controller needs service. Control options include dual channel RF, or a touch-screen interface controller that accepts programmed dry contact closure or 12 VDC commands. Default stops can be set by moving the magnetic cam stops to any desired position. The unit is fully interlocked so the lift cannot go down until the TV is swiveled back to the 'zero' position. The swivel also includes an adjustable clutch assembly that tolerates the manual override movement of the TV display, preventing any damage to the drive system. Each swivel assembly includes a complete mounting bracket to mount the flatscreen to the enclosure, whether the enclosure is provided by INCA or not, and to attach the TV and enclosure to the swivel assembly. The swivel, mounting brackets, and hardware are fully crated for shipping. If they are all ordered together, the custom Ultra stable lift is mounted and crated with the swivel system.

| ITEM NUMBER | DESCRIPTION                         | WIDTH | DEPTH | HEIGHT |
|-------------|-------------------------------------|-------|-------|--------|
| 900810-5    | <b>Automatic Corner Post Swivel</b> | 6.75" | 5.00" | 12.38" |