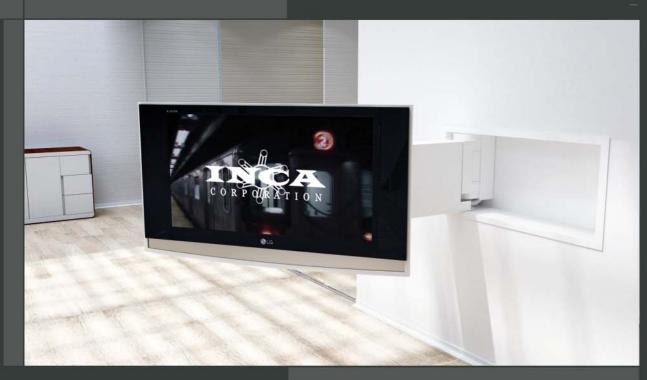

The beauty and utility of a wall mounted flat-screen TV is even more enhanced with the INCA fully automatic and remote controlled wall mount system. At the press of a button, you can

bring your TV out from the wall and rotate it to the most desired viewing position. With the touch of a button, you can also initiate automatic commands that reverse motions, from any position, to bring the flat-screen back to the wall.

## Motorized Wall Mounted Pullout and Swivel P/N 900810-5AW-PSF (Flush mount) 900810-5AW-PSR (Recessed mount)

Features include the following:

- Two-button radio remote control
- Completely assembled in wall mounting frame
- Cable management system
- VESA rated mounting system
- Limited 2 year manufacturers warranty
- Fast and easy installation

Optional wall mounting pictures frames are available to 'frame' your flat-screen TV when it is stowed against the wall