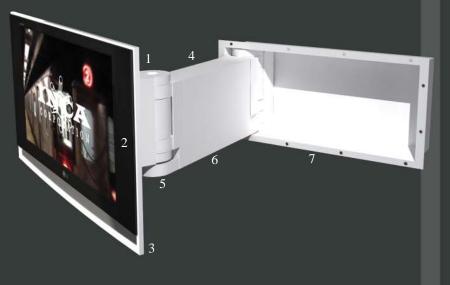

## Highlights include:

- Rigid, strong, aluminum, heavy-duty castings carry the load
- 2 VESA mounting system ensures easy installation of flat-screen TVs
  - Unit can be manually overridden with no damage
- Connectors and 25 feet of cable provided for remote installation of controller
- Wire management plenums are provided for the easy installation of TV cables
- 6 An automatic radio remote initiates computer controller commands
- Heavy-duty, powder coated, in wall mounting frame holds TV and system rigidly and safely