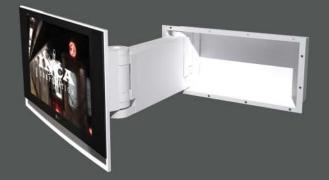

The beauty and utility of a wall mounted flat-screen TV is even more enhanced with the INCA fully automatic and remote controlled wall mount system. At the press of a button, you can

bring your TV out from the wall and rotate it to the most desired viewing position. With the touch of a button, you can also initiate automatic commands that reverse motions, from any position, to bring the flat-screen back to the wall.

## Motorized Wall Mounted Pullout and Swivel P/N 900810-5AW-PSF (Flush mount) 900810-5AW-PSR (Recessed mount)

Features include the following:

- Two-button radio remote control
- Completely assembled in wall mounting frame
- Cable management system
- VESA rated mounting system
- Limited 2 year manufacturers warranty
- Fast and easy installation