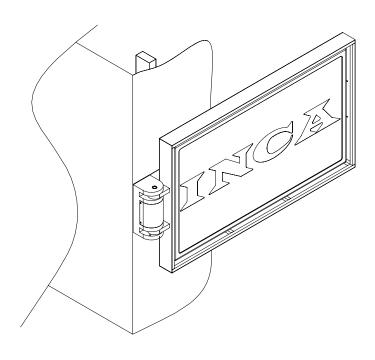

## FLAT SCREEN TV WALL MOUNTED CORNER POST AUTOMATIC SWIVEL P/N 900810-5W(A or B)

1632-1/2 West 134th Street, Gardena, California 90249 (310) 808-0001 Fax (310) 808-9092 www.inca-tvlifts.com

The Flat Screen TV Wall Mounted Corner Post Swivel, P/N 900810-5W(A or B) is a robust, rugged motorized mount that will hold flat screen TVs that are up to 70" in size, from one edge, in an enclosure or mounting plate. The swivel mount is equipped with an external junction box on a 25 foot long cable that allows the controller to be placed in a convenient location where access to the fuse, selector switch, and selected remote controllers are easily achieved. The machine is built to tolerate pushing on the swivel.

The automatic swivel can be controlled with a rocker switch, radio remote, or touch-screen system. The motion of the machine encompasses a full 180°, however, magnetic cam default stop can be readily set within the 180° swing. Included with each unit is a complete mounting frame system with all of the necessary attachment hardware, to mount in a custom fabricated Enclosure. Inca can provide this enclosure upon request as an optional accessory. Inca can also manufacture this unit from stainless steel for marine application (for use on a yacht) as a special order item.