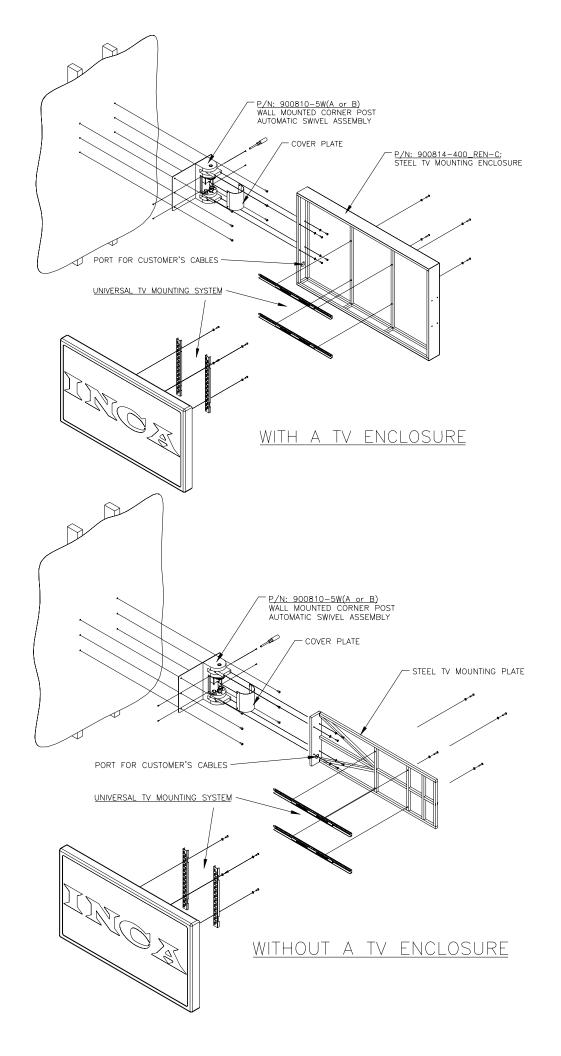

## FLAT SCREEN TV WALL MOUNTED CORNER POST AUTOMATIC SWIVEL P/N 900810-5W(A or B)

1632-1/2 West 134th Street, Gardena, California 90249 (310) 808-0001 Fax (310) 808-9092 www.inca-tvlifts.com

The Flat Screen TV Wall Mounted Corner Post Swivel, P/N 900810-5W(A or B) is a robust, rugged motorized mount that will hold flat screen TVs that are up to 70" in size, from one edge, in an enclosure or mounting plate. The swivel mount is equipped with an external junction box on a 25 foot long cable that allows the controller to be placed in a convenient location where access to the fuse, selector switch, and selected remote controllers are easily achieved. The machine is built to tolerate pushing on the swivel.

The automatic swivel can be controlled with a rocker switch, radio remote, or touch-screen system. The motion of the machine encompasses a full 180°, however, magnetic cam default stop can be readily set within the 180° swing. Included with each unit is a complete mounting frame system with all of the necessary attachment hardware, to mount in a custom fabricated Enclosure. Inca can provide this enclosure upon request as an optional accessory. Inca can also manufacture this unit from stainless steel for marine application (for use on a yacht) as a special order item.