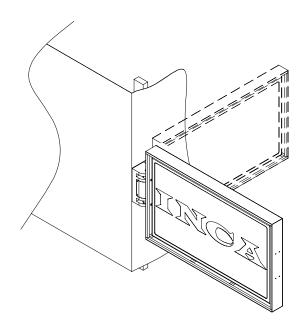

## FLAT SCREEN TV WALL MOUNTED CORNER POST AUTOMATIC SWIVEL P/N 900810-5W(A or B)

1632-1/2 West 134th Street, Gardena, California 90249 (310) 808-0001 Fax (310) 808-9092 www.inca-tvlifts.com

The Flat Screen TV Wall Mounted Corner Post Swivel, P/N 900810-5W(A or B) is a robust, rugged motorized mount that will hold flat screen TVs that are up to 70" in size, from one edge, in an enclosure or mounting plate. The swivel mount is equipped with an external junction box on a 25 foot long cable that allows the controller to be placed in a convenient location where access to the fuse, selector switch, and selected remote controllers are easily achieved. The machine is built to tolerate pushing on the swivel.

The automatic swivel can be controlled with a rocker switch, radio remote, or touch-screen system. The motion of the machine encompasses a full 180°, however, magnetic cam default stop can be readily set within the 180° swing. Included with each unit is a complete mounting frame system with all of the necessary attachment hardware, to mount in a custom fabricated Enclosure. Inca can provide this enclosure upon request as an optional accessory. Inca can also manufacture this unit from stainless steel for marine application (for use on a yacht) as a special order item.