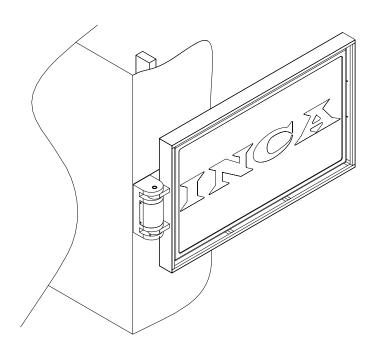

The Flat Screen TV Wall Mounted Corner Post Swivel, P/N 900810-5W(A or B) is a robust, rugged motorized mount that will hold flat screen TVs that are up to 90" in size, from one edge, in an enclosure or mounting plate. The swivel mount is equipped with an external junction box on a 25 foot long cable that allows the controller to be placed in a convenient location where access to the fuse, selector switch, and selected remote controllers are easily achieved. The machine is built to tolerate pushing on the swivel.

The automatic swivel can be controlled with a rocker switch, radio remote, or touch-screen system. The motion of the machine encompasses a full 180°, however, magnetic cam default stop can be readily set within the 180° swing. Included with each unit is a complete mounting frame system with all of the necessary attachment hardware, to mount in a custom fabricated Enclosure. Inca can provide this enclosure upon request as an optional accessory. Inca can also manufacture this unit from stainless steel for marine application (for use on a yacht) as a special order item.