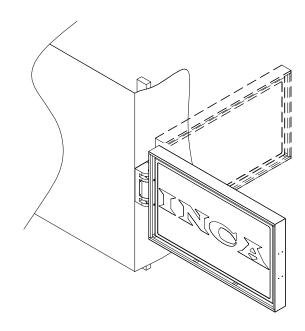

The Flat Screen TV Wall Mounted Corner Post Swivel, P/N 900810-5W(A or B) is a robust, rugged motorized mount that will hold flat screen TVs that are up to 90" in size, from one edge, in an enclosure or mounting plate. The swivel mount is equipped with an external junction box on a 25 foot long cable that allows the controller to be placed in a convenient location where access to the fuse, selector switch, and selected remote controllers are easily achieved. The machine is built to tolerate pushing on the swivel.

The automatic swivel can be controlled with a rocker switch, radio remote, or touch-screen system. The motion of the machine encompasses a full 180°, however, magnetic cam default stop can be readily set within the 180° swing. Included with each unit is a complete mounting frame system with all of the necessary attachment hardware, to mount in a custom fabricated Enclosure. Inca can provide this enclosure upon request as an optional accessory. Inca can also manufacture this unit from stainless steel for marine application (for use on a yacht) as a special order item.