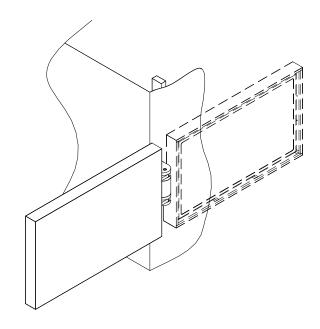

The Flat Screen TV Wall Mounted Corner Post Swivel, P/N 900810-5W(A or B) is a robust, rugged motorized mount that will hold flat screen TVs that are up to 90" in size, from one edge, in an enclosure or mounting plate. The swivel mount is equipped with an external junction box on a 25 foot long cable that allows the controller to be placed in a convenient location where access to the fuse, selector switch, and selected remote controllers are easily achieved. The machine is built to tolerate pushing on the swivel.

The automatic swivel can be controlled with a rocker switch, radio remote, or touch-screen system. The motion of the machine encompasses a full 180°, however, magnetic cam default stop can be readily set within the 180° swing. Included with each unit is a complete mounting frame system with all of the necessary attachment hardware, to mount in a custom fabricated Enclosure. Inca can provide this enclosure upon request as an optional accessory. Inca can also manufacture this unit from stainless steel for marine application (for use on a yacht) as a special order item.