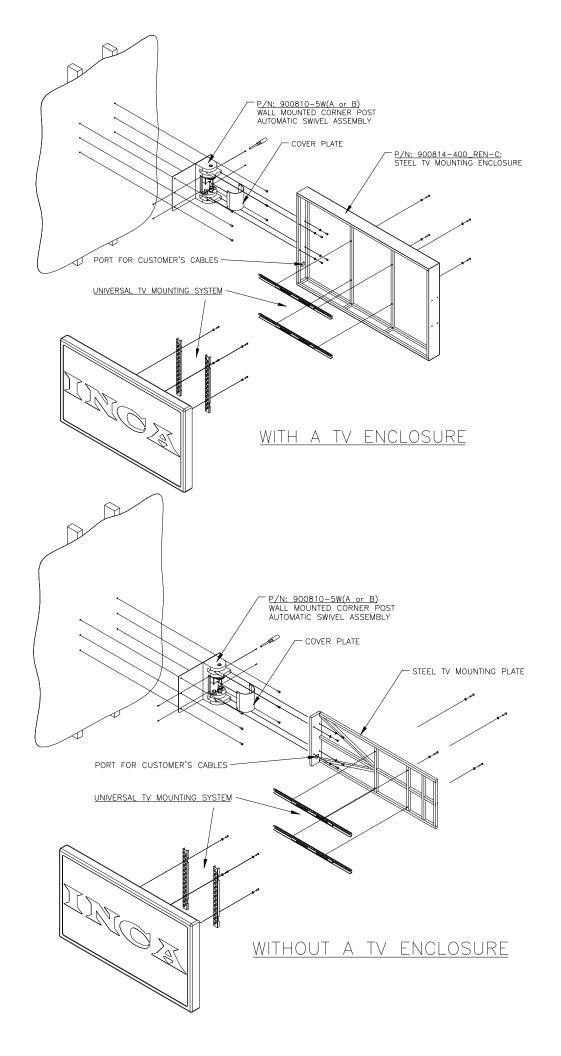

The Flat Screen TV Wall Mounted Corner Post Swivel, P/N 900810-5W(A or B) is a robust, rugged motorized mount that will hold flat screen TVs that are up to 90" in size, from one edge, in an enclosure or mounting plate. The swivel mount is equipped with an external junction box on a 25 foot long cable that allows the controller to be placed in a convenient location where access to the fuse, selector switch, and selected remote controllers are easily achieved. The machine is built to tolerate pushing on the swivel.

The automatic swivel can be controlled with a rocker switch, radio remote, or touch-screen system. The motion of the machine encompasses a full 180°, however, magnetic cam default stop can be readily set within the 180° swing. Included with each unit is a complete mounting frame system with all of the necessary attachment hardware, to mount in a custom fabricated Enclosure. Inca can provide this enclosure upon request as an optional accessory. Inca can also manufacture this unit from stainless steel for marine application (for use on a yacht) as a special order item.