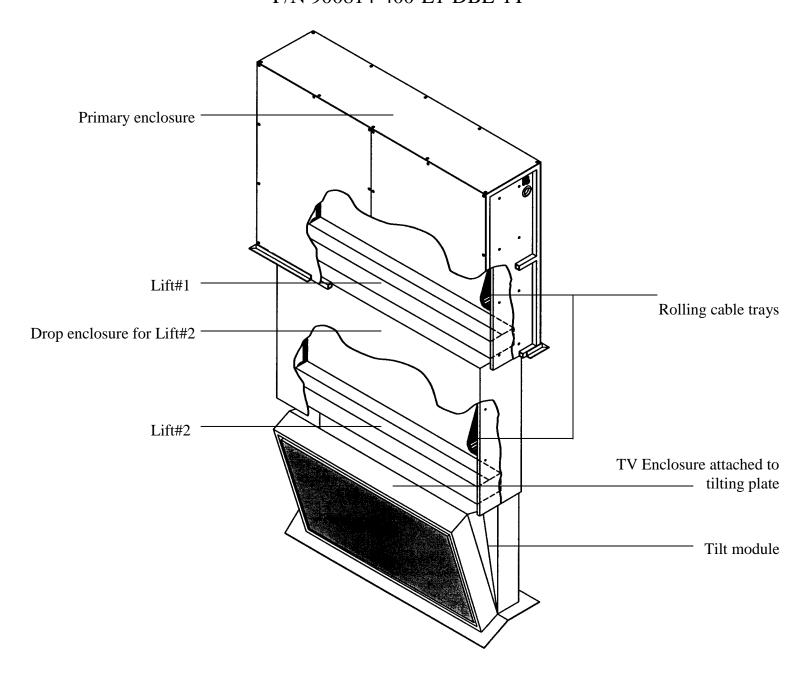

Large ceiling drops for your flat screen TV are possible when an extension section is added to the unit.

The housing that holds the secondary lift (lift#2) is fabricated from 0.125" aluminum and black anodized. The enclosure that holds the flat screen TV, mounts to an enclosure assembly. This enclosure is fabricated from steel square tubing and sheathed in CRS 18 g steel, coated with epoxy, baked on semi-gloss, black enamel.

Double lifts with or without extensions and with or without tilting modules are controlled through single channel RF, a TV-ON power sensing module, or 12 VDC/dry contact closure for touch-screen use.

All units include internal rolling cable trays for TV video/audio cable management. External junction boxes come with 25' of multi-conductor cable, so controllers can

## FLAT SCREEN TV DOUBLE DROP DOWN CEILING UNIT P/N 900814-400-E1-DBL-1T