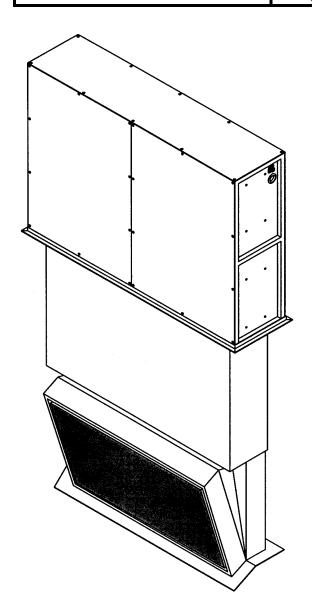

## FLAT SCREEN TV DOUBLE DROP CEILING UNIT WITH TILT

P/N 900814-400-E1-DBL-1T

1632-1/2 West 134<sup>th</sup> Street, Gardena, California 90249 (310) 808-0001 Fax (310) 808-9092 www.inca-tvlifts.com

The 900814-400-E1-DBL ceiling unit is available in the following options:

- Double-drop
- Double-drop with extension
- Double drop with tilt
- Double-drop with extension and tilt

All of these model options are custom fabricated and employs a double lift system that provides a maximum drop from the ceiling, with the absolute minimum of attic or above ceiling space.

Large ceiling drops for your flat screen TV are possible when an extension section is added to the unit.

The housing that holds the secondary lift (lift#2) is fabricated from 0.125" aluminum and black anodized. The enclosure that holds the flat screen TV, mounts to an enclosure assembly. This enclosure is fabricated from steel square tubing and sheathed in CRS 18 g steel, coated with epoxy, baked on semi-gloss, black enamel.