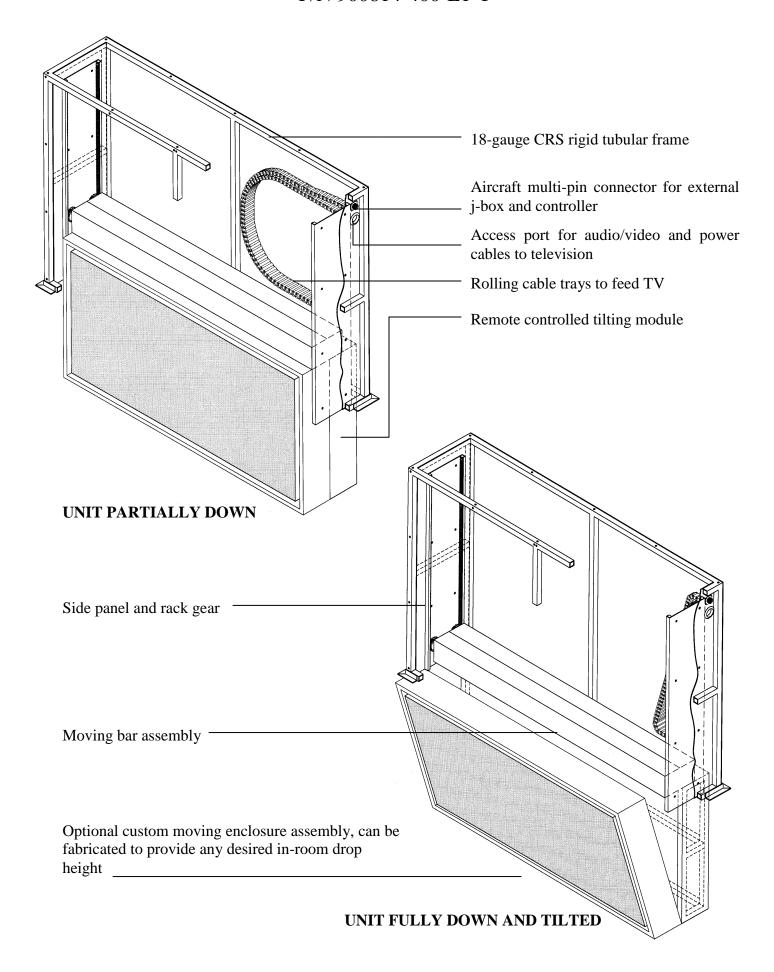

## PLASMA TV DROP DOWN CEILING LIFT WITH TILT P/N 900814-400-E1-T

1632-1/2 West 134<sup>th</sup> Street, Gardena, California 90249 (310) 808-0001 Fax (310) 808-9092 www.inca-tvlifts.com

The Inca Plasma TV Drop-Down Ceiling Lift with Tilt module, P/N 900814-400-E1-T provides a safe means of storing a plasma TV display in a ceiling environment and lowering it to a desired viewing height, then tilting it forward up to 30°. The enclosure is fabricated from 18-gauge CRS tubing, covered with a painted CRS sheet. The rigid, tubular frame keeps the casement in proper shape. provided are aircraft multi-pin connectors to connect power and cables to the external controller. A generous 25' of cable is provided so the external j-box with its controller attached, can be located to a more accessible point such as an equipment room. The external j-box has the fuse, power input, and a function selection switch, which when operated, brings the unit down immediately. Any of the Inca controllers can be attached to this J-box, which include rocker switch, radio remote, 12

VDC/Dry Contact, or Touch-screen. Also included inside of the enclosure are rolling cable trays: one for the machine to provide signals and power, the other for the customer's cabling to the plasma TV. Access to this larger rolling cable tray is through a 1 7/8" diameter grommeted port. The cable tray unzips to allow audio and video cables to be easily installed. As an optional accessory, Inca can provide a moving enclosure on which the TV can be readily mounted. Furthermore, the enclosure that holds the TV and attaches it to the lift can be fabricated to almost any dimension to provide additional drop into the room for better viewing.