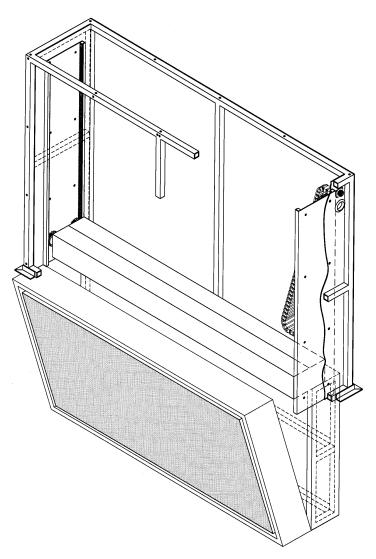

## PLASMA TV DROP DOWN CEILING LIFT WITH TILT P/N 900814-400-E1-T

1632-1/2 West 134<sup>th</sup> Street, Gardena, California 90249 (310) 808-0001 Fax (310) 808-9092 www.inca-tvlifts.com

The Inca Plasma TV Drop-Down Ceiling Lift with Tilt module, P/N 900814-400-E1-T provides a safe means of storing a plasma TV display in a ceiling environment and lowering it to a desired viewing height, then tilting it forward up to 30°. The enclosure is fabricated from 18-gauge CRS tubing, covered with a painted CRS sheet. The rigid, tubular frame keeps the casement in proper shape. provided are aircraft multi-pin connectors to connect power and cables to the external controller. A generous 25' of cable is provided so the external j-box with its controller attached, can be located to a more accessible point such as an equipment room. The external j-box has the fuse, power input, and a function selection switch, which when operated, brings the unit down immediately. Any of the Inca controllers can be attached to this J-box, which include rocker switch, radio remote, 12

VDC/Dry Contact, or Touch-screen. Also included inside of the enclosure are rolling cable trays: one for the machine to provide signals and power, the other for the customer's cabling to the plasma TV. Access to this larger rolling cable tray is through a 1 7/8" diameter grommeted port. The cable tray unzips to allow audio and video cables to be easily installed. As an optional accessory, Inca can provide a moving enclosure on which the TV can be readily mounted. Furthermore, the enclosure that holds the TV and attaches it to the lift can be fabricated to almost any dimension to provide additional drop into the room for better viewing.