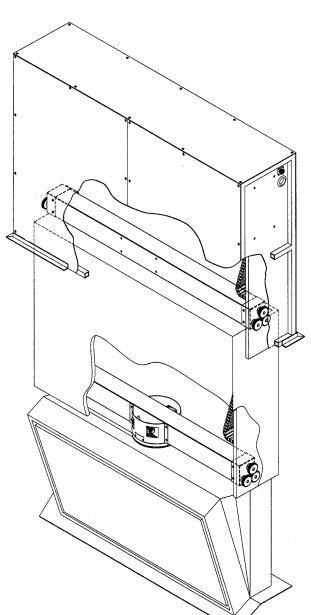

The housing that holds the secondary lift (lift#2) is fabricated from 0.125" aluminum and black anodized. The enclosure that holds the plasma screen, mounts to an enclosure assembly. This enclosure is fabricated from steel square tubing and sheathed in CRS 18 g steel, coated with epoxy, baked on semi-gloss, black enamel.

The 900814-400-E2-DBL units, with or without extensions are controlled through double-channel RF or a two-motion touch-screen sensor. Those equipped with the tilting modules can be controlled through a triple-channel RF radio remote or triple-motion touch-screen sensor.

All units include internal rolling cable trays for TV video/audio cable management. External junction boxes come with 25' of multi-conductor cable, so controllers can be placed at a convenient and accessible location. Additional cable runs up to 100' in length. These units

are shipped fully assembled, crated, and ready for ceiling and TV installation.

| ITEM NUMBER          | DESCRIPTION                                                        |
|----------------------|--------------------------------------------------------------------|
| 900814-400-E2-DBL    | Plasma TV Double-Drop Ceiling unit with swivel                     |
| 900814-400-E2-DBL-A  | Plasma TV Double-Drop Ceiling unit with extension and swivel       |
| 900814-400-E2-DBL-T  | Plasma TV Double-Drop Ceiling unit with tilt and swivel            |
| 900814-400-E2-DBL-AT | Plasma TV Double-Drop Ceiling unit with extension, tilt and swivel |