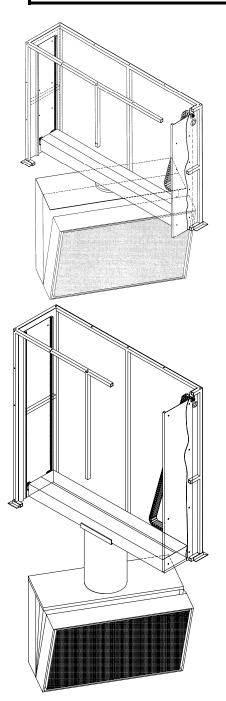

## PLASMA TV DROP DOWN CEILING LIFT WITH SWIVEL AND TILT (AND EXTENSION SECTION)

P/N 900814-400-E2-T & 900814-400-E2-AT

1632-1/2 West 134<sup>th</sup> Street, Gardena, California 90249 (310) 808-0001 Fax (310) 808-9092 www.inca-tvlifts.com

The Inca Plasma TV Drop-Down Ceiling Lift with Swivel and Tilt, P/N 900814-400-E2-T and Drop-Down Ceiling Lift with Swivel, Tilt and Extension Section, P/N 900814-400-E2-AT are completely enclosed mechanisms with a remote controlled swivel and tilting module. swivel can rotate 360°, and the tilt can extend forward to 30°. enclosure is fabricated from 18-gauge CRS tubing, covered with a painted CRS sheet. The rigid, tubular frame keeps the casement in proper shape. Also provided are aircraft multi-pin connectors to connect power and cables to the external controller. A generous 25' of cable is provided so the external j-box with its controller attached, can be located to a more accessible point such as an equipment room. The external j-box has the fuse, power input, and a function selection switch, which when operated, brings the unit down immediately. Control is achieved by RF radio remote, external programmed signals of 12 VDC or dry contact closure, such as from a touch-screen. Also included inside of the enclosure are rolling cable trays: one for the machine to provide signals and power, the other for the customer's cabling to the plasma TV. Access to this larger rolling cable tray is through a 1 7/8" diameter grommeted port. The cable tray unzips to allow audio and video cables to be easily installed. As an optional accessory, Inca can provide a moving enclosure on which the TV can be readily mounted. Furthermore, the enclosure that holds the TV and attaches it to the lift can be fabricated to almost any dimension to provide additional drop into the room for better viewing.