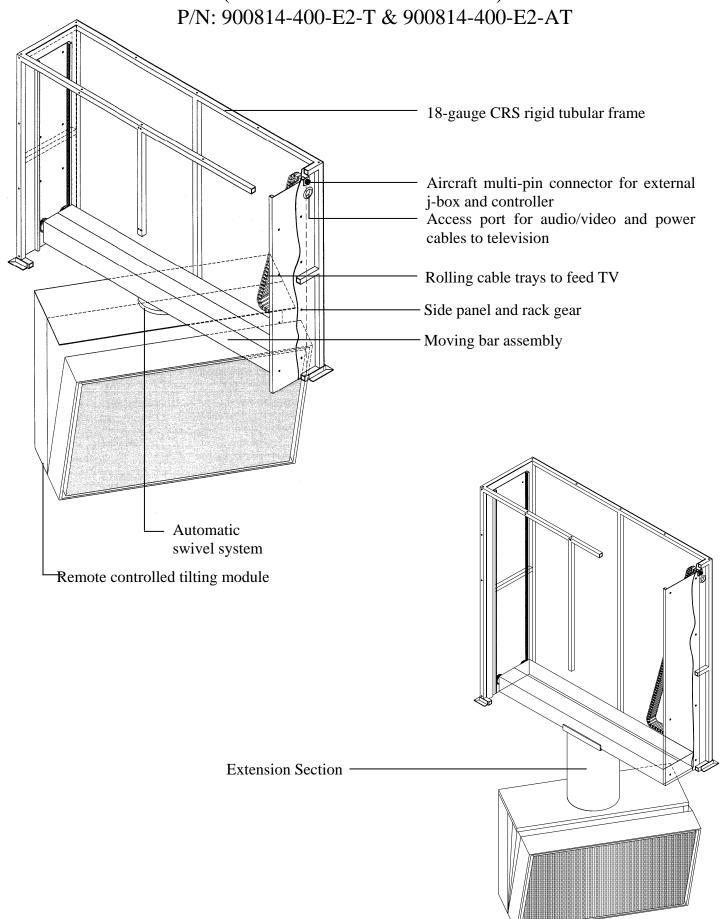

## PLASMA TV DROP DOWN CEILING LIFT WITH SWIVEL AND TILT (AND EXTENSION SECTION)

P/N 900814-400-E2-T & 900814-400-E2-AT

1632-1/2 West 134<sup>th</sup> Street, Gardena, California 90249 (310) 808-0001 Fax (310) 808-9092 www.inca-tvlifts.com

The Inca Plasma TV Drop-Down Ceiling Lift with Swivel and Tilt, P/N 900814-400-E2-T and Drop-Down Ceiling Lift with Swivel, Tilt and Extension Section, P/N 900814-400-E2-AT are completely enclosed mechanisms with a remote controlled swivel and tilting module. swivel can rotate 360°, and the tilt can extend forward to 30°. enclosure is fabricated from 18-gauge CRS tubing, covered with a painted CRS sheet. The rigid, tubular frame keeps the casement in proper shape. Also provided are aircraft multi-pin connectors to connect power and cables to the external controller. A generous 25' of cable is provided so the external j-box with its controller attached, can be located to a more accessible point such as an equipment room. The external j-box has the fuse, power input, and a function selection switch, which when operated, brings the unit down immediately. Control is achieved by RF radio remote, external programmed signals of 12 VDC or dry contact closure, such as from a touch-screen. Also included inside of the enclosure are rolling cable trays: one for the machine to provide signals and power, the other for the customer's cabling to the plasma TV. Access to this larger rolling cable tray is through a 1 7/8" diameter grommeted port. The cable tray unzips to allow audio and video cables to be easily installed. As an optional accessory, Inca can provide a moving enclosure on which the TV can be readily mounted. Furthermore, the enclosure that holds the TV and attaches it to the lift can be fabricated to almost any dimension to provide additional drop into the room for better viewing.