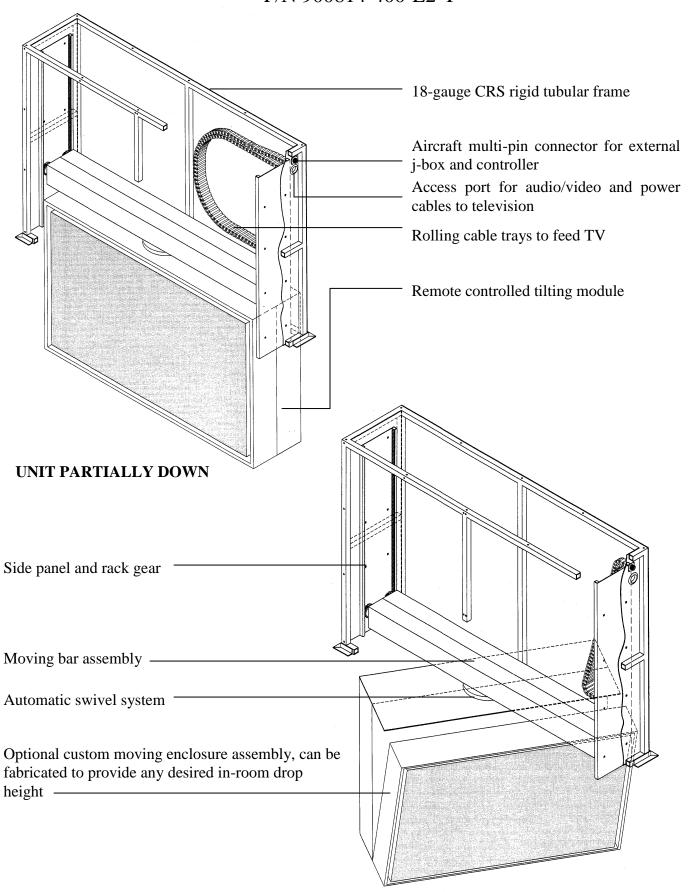

## PLASMA TV DROP DOWN CEILING LIFT WITH SWIVEL AND TILT P/N 900814-400-E2-T

1632-1/2 West 134<sup>th</sup> Street, Gardena, California 90249 (310) 808-0001 Fax (310) 808-9092 www.inca-tvlifts.com

The Inca Plasma TV Drop-Down Ceiling Lift with Swivel and Tilt, P/N 900814-400-E2-T is a completely enclosed mechanism with a remote controlled swivel and tilting module. The swivel can rotate 360°, and the tilt can extend forward to 30°. The enclosure is fabricated from 18-gauge CRS tubing, covered with a painted CRS sheet. The rigid, tubular frame keeps the casement in proper shape. Also provided are aircraft multi-pin connectors to connect power and cables to the external controller. A generous 25' of cable is provided so the external j-box with its controller attached, can be located to a more accessible point such as an equipment room. The external j-box has the fuse, power input, and a function selection switch, which when operated, brings the unit down immediately. Three degrees of freedom control is achieved by RF radio remote, external programmed

signals of 12 VDC or dry contact closure, such as from a touch-screen. Also included inside of the enclosure are rolling cable trays: one for the machine to provide signals and power, the other for the customer's cabling to the plasma TV. Access to this larger rolling cable tray is through a 1 7/8" diameter grommeted port. The cable tray unzips to allow audio and video cables to be easily installed. As an optional accessory, Inca can provide a moving enclosure on which the TV can be readily mounted. Furthermore, the enclosure that holds the TV and attaches it to the lift can be fabricated to almost any dimension to provide additional drop into the room for better viewing.