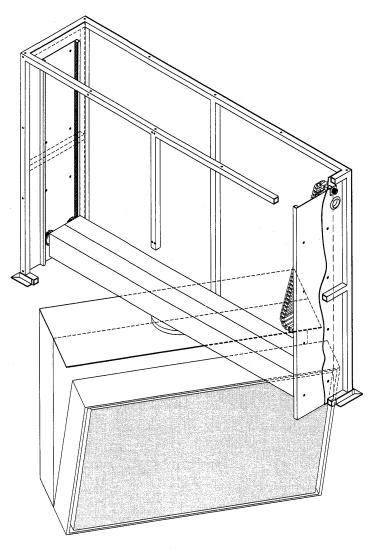

## PLASMA TV DROP DOWN CEILING LIFT WITH SWIVEL AND TILT P/N 900814-400-E2-T

UNIT FULLY DOWN, ROTATED, AND THEN TILTED