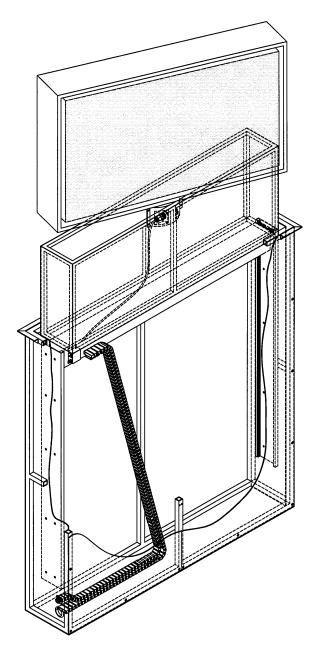

## FLAT SCREEN TV FLOOR LIFT WITH BOX EXTENSION AND SWIVEL P/N 900814-400-FBE-S

1632-1/2 West 134<sup>th</sup> Street, Gardena, California 90249 (310) 808-0001 Fax (310) 808-9092 www.inca-tvlifts.com

The Inca Flat Screen TV Floor Lift with Extension Section and Swivel, P/N 900814-400-FBE-S provides a positive means of storing a flat screen display in the floor, raising it, and then swiveling it to any desired viewing angle. The remote swivel can be controlled by RF dual channel radio remote or optional touch-screen programmed 12 VDC/dry contact closures or signals. The enclosure is fabricated from 18-gauge CRS tubing, covered with a painted CRS sheet. The rigid, tubular frame keeps the casement in proper shape. Also provided are aircraft multi-pin connectors for control, power, and signals to the external controller. A generous 25' of cable is provided so the external j-box with its controller attached, can be located to a more accessible point such as an equipment room. The external j-box has a fuse, power input, and a function selection switch, which when operated, overrides all of the controls and brings the unit up immediately. Also included inside of the enclosure are rolling cable trays: one for the machine to provide signals and power, the other for the customer's cabling to the flat screen TV. Access to this larger rolling cable tray is through a 1 7/8" diameter grommeted port. The cable tray unzips to allow audio and video cables to be easily installed. As an optional accessory, Inca can provide a moving enclosure on

which the TV can be readily mounted. Furthermore, the extension box that holds the TV and enclosure attaches it to the swivel and lift, can be fabricated to almost any dimension to provide additional vertical rise from the floor to any desired viewing position.