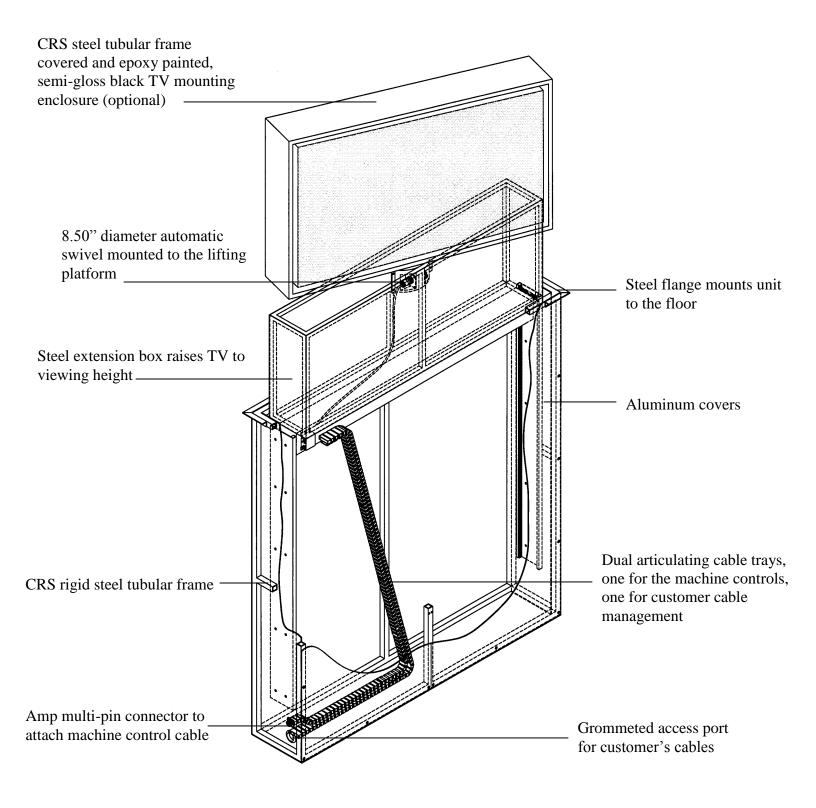

## FLAT SCREEN TV FLOOR LIFT WITH BOX EXTENSION AND SWIVEL P/N 900814-400-FBE-S

1632-1/2 West 134<sup>th</sup> Street, Gardena, California 90249 (310) 808-0001 Fax (310) 808-9092 www.inca-tvlifts.com

The Inca Flat Screen TV Floor Lift with Extension Section and Swivel, P/N 900814-400-FBE-S provides a positive means of storing a flat screen display in the floor, raising it, and then swiveling it to any desired viewing angle. The remote swivel can be controlled by RF dual channel radio remote or optional touch-screen programmed 12 VDC/dry contact closures or signals. The enclosure is fabricated from 18-gauge CRS tubing, covered with a painted CRS sheet. The rigid, tubular frame keeps the casement in proper shape. Also provided are aircraft multi-pin connectors for control, power, and signals to the external controller. A generous 25' of cable is provided so the external j-box with its controller attached, can be located to a more accessible point such as an equipment room. The external j-box has a fuse, power input, and a function selection switch, which when operated, overrides all of the controls and brings the unit up immediately. Also included inside of the enclosure are rolling cable trays: one for the machine to provide signals and power, the other for the customer's cabling to the flat screen TV. Access to this larger rolling cable tray is through a 1 7/8" diameter grommeted port. The cable tray unzips to allow audio and video cables to be easily installed. As an optional accessory, Inca can provide a moving enclosure on

which the TV can be readily mounted. Furthermore, the extension box that holds the TV and enclosure attaches it to the swivel and lift, can be fabricated to almost any dimension to provide additional vertical rise from the floor to any desired viewing position.