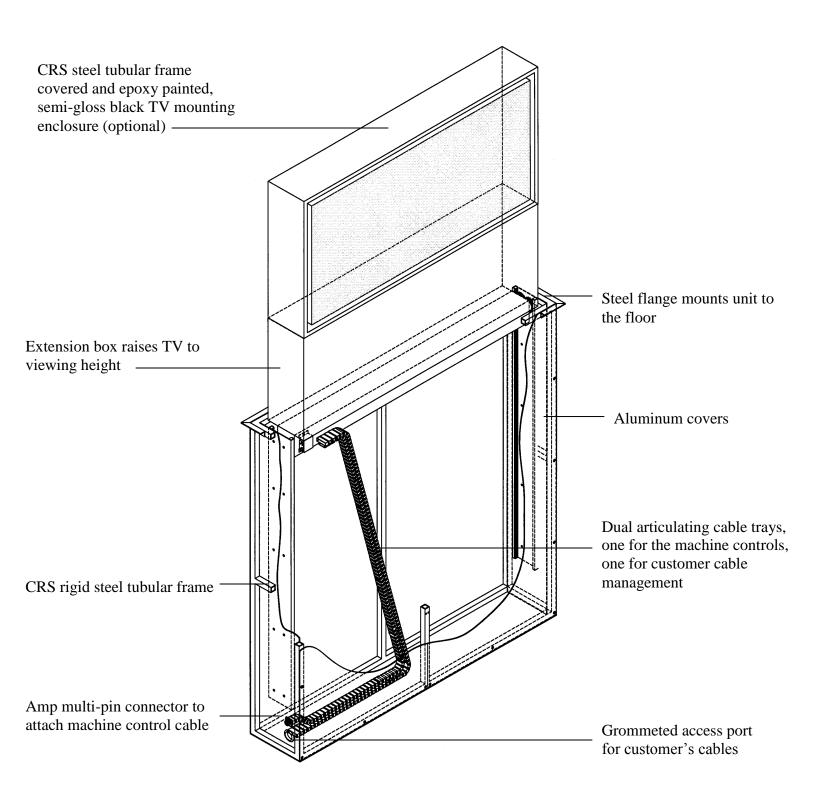

## FLAT SCREEN TV FLOOR LIFT WITH BOX EXTENSION SECTION P/N 900814-400-FBE

1632-1/2 West 134<sup>th</sup> Street, Gardena, California 90249 (310) 808-0001 Fax (310) 808-9092 www.inca-tvlifts.com

The Inca Flat Screen TV Floor Lift with Box Extension section, P/N 900814-400-FBE provides a positive means of storing a flat screen TV display in the floor and then raising it to a desired viewing height. The enclosure is fabricated from 18-gauge CRS tubing, covered with a painted CRS sheet. The rigid, tubular frame keeps the casement in proper shape. Also provided are aircraft multi-pin connectors for control, power and signals to the external controller. A generous 25' of cable is provided so the external j-box with its controller attached, can be located to a more accessible point such as an equipment room. The external j-box has the fuse, power input, and a function selection switch, which when operated, brings the unit up immediately. Also included inside of the enclosure are rolling cable trays: one for the machine to provide signals and power, the other for the customer's cabling to the flat screen TV. Access to this larger rolling cable tray is through a 1 7/8" diameter grommeted port. The cable tray unzips to allow audio and video cables to be easily installed. As an optional accessory, Inca can provide a moving enclosure on which the TV can be readily mounted. Furthermore, the extension body that holds the TV and enclosure, attaches it to the lift can be fabricated to almost any dimension to provide additional vertical rise from the floor to any desired viewing position.