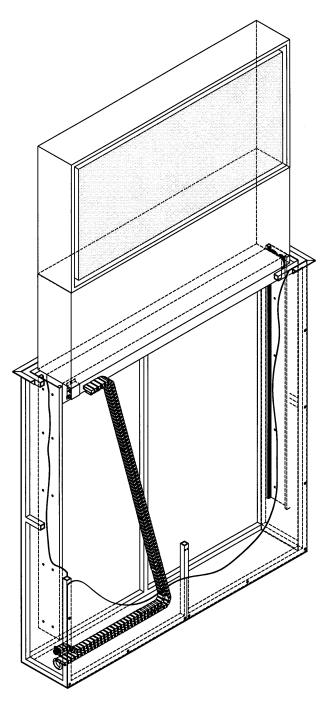

## FLAT SCREEN TV FLOOR LIFT WITH BOX EXTENSION SECTION P/N 900814-400-FBE

1632-1/2 West 134<sup>th</sup> Street, Gardena, California 90249 (310) 808-0001 Fax (310) 808-9092 www.inca-tvlifts.com

The Inca Flat Screen TV Floor Lift with Box Extension section, P/N 900814-400-FBE provides a positive means of storing a flat screen TV display in the floor and then raising it to a desired viewing height. The enclosure is fabricated from 18-gauge CRS tubing, covered with a painted CRS sheet. The rigid, tubular frame keeps the casement in proper shape. Also provided are aircraft multi-pin connectors for control, power and signals to the external controller. A generous 25' of cable is provided so the external j-box with its controller attached, can be located to a more accessible point such as an equipment room. The external j-box has the fuse, power input, and a function selection switch, which when operated, brings the unit up immediately. Also included inside of the enclosure are rolling cable trays: one for the machine to provide signals and power, the other for the customer's cabling to the flat screen TV. Access to this larger rolling cable tray is through a 1 7/8" diameter grommeted port. The cable tray unzips to allow audio and video cables to be easily installed. As an optional accessory, Inca can provide a moving enclosure on which the TV can be readily mounted. Furthermore, the extension body that holds the TV and enclosure, attaches it to the lift can be fabricated to almost any dimension to provide additional vertical rise from the floor to any desired viewing position.