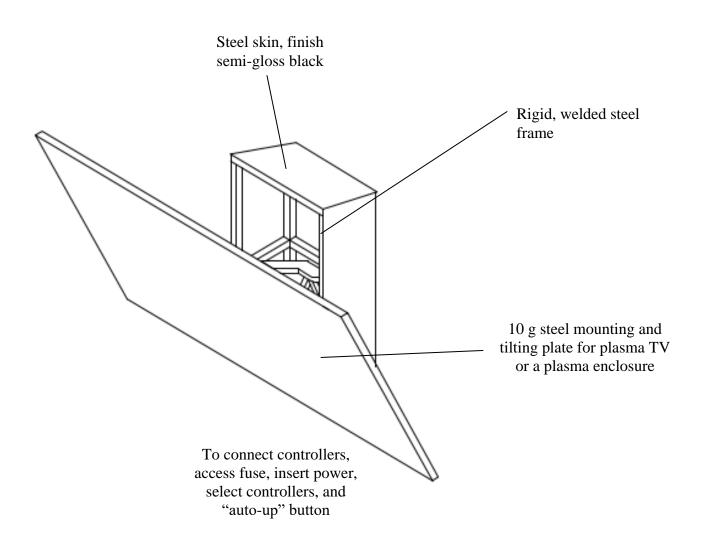

## FLAT SCREEN TV MOTORIZED WALL MOUNTED TILTING MODULE P/N 900814-400-TLT

1632-1/2 West 134<sup>th</sup> Street, Gardena, California 90249 (310) 808-0001 Fax (310) 808-9092 www.inca-tvlifts.com

The Inca wall mounted remote controlled tilting module, P/N 900814-TLT is a rugged, heavy-duty steel assembly that can be mounted on a wall. The outer footplate assembly is fabricated from 10-gage cold roll steel, and it is this assembly that can hold any size plasma screen and tilt it outwards to 30°, all on remote control. The rigid, wall mounted base for the tilting module is only 6" in depth. The height and width of the base is often proportional to the size of the plasma screen to be mounted. In general, the size of the tilting module is similar to the area and size of the back attachment rectangle on the plasma TV. The larger the plasma screen, the more widely spaced are the mounting points, hence larger tilting module mounting plates. The tilting plate will accept a direct attachment of a plasma TV, but it designed to attach to an Inca TV mounting module that goes between the TV and a customer fabricated enclosure, thus allowing easy installation and removal of the plasma screen

This tilting module can be used with or without a fabricated enclosure around the TV.

Several ports are provided on the enclosure to facilitate either an "in wall" cable connection or a bottom exit cable port. These units are configured UJBX so all Inca controllers will easily mount to the external junction box, which is supplied with 25' of cable (50' and 100' cables are also available). Control options include: rocker switch, radio remote, infrared transponder system, 12 VDC/dry contact closure for touch-screen use. The unit can be stopped in any position in its travel, but the easily adjustable, magnetic cams can be set to stop the tilt at any default position. The unit is shipped fully assembled and ready for installation. The finish is semi-gloss black, baked epoxy enamel.