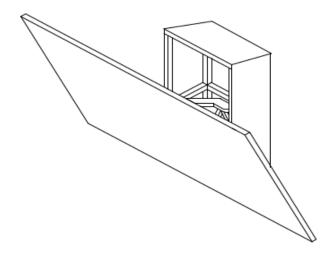

## FLAT SCREEN TV MOTORIZED WALL MOUNTED TILTING MODULE P/N 900814-400-TLT

1632-1/2 West 134<sup>th</sup> Street, Gardena, California 90249 (310) 808-0001 Fax (310) 808-9092 www.inca-tvlifts.com

The Inca wall mounted remote controlled tilting module, P/N 900814-TLT is a rugged, heavy-duty steel assembly that can be mounted on a wall. The outer footplate assembly is fabricated from 10-gage cold roll steel, and it is this assembly that can hold any size plasma screen and tilt it outwards to 30°, all on remote control. The rigid, wall mounted base for the tilting module is only 6" in depth. The height and width of the base is often proportional to the size of the plasma screen to be mounted. In general, the size of the tilting module is similar to the area and size of the back attachment rectangle on the plasma TV. The larger the plasma screen, the more widely spaced are the mounting points, hence larger tilting module mounting plates. The tilting plate will accept a direct attachment of a plasma TV, but it designed to attach to an Inca TV mounting module that goes between the TV and a customer fabricated enclosure, thus allowing easy installation and removal of the plasma screen

## PLASMA TV MOTORIZED WALL MOUNTED TILTING MODULE P/N 900814-TLT