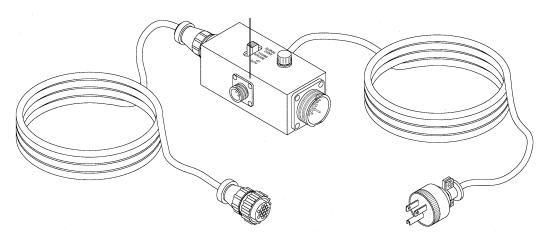

This tilting module can be used with or without a fabricated enclosure around the TV.

Several ports are provided on the enclosure to facilitate either an "in wall" cable connection or a bottom exit cable port. These units are configured UJBX so all Inca controllers will easily mount to the external junction box, which is supplied with 25' of cable (50' and 100' cables are also available). Control options include: rocker switch, radio remote, infrared transponder system, 12 VDC/dry contact closure for touch-screen use. The unit can be stopped in any position in its travel, but the easily adjustable, magnetic cams can be set to stop the tilt at any default position. The unit is shipped fully assembled and ready for installation. The finish is semi-gloss black, baked epoxy enamel.