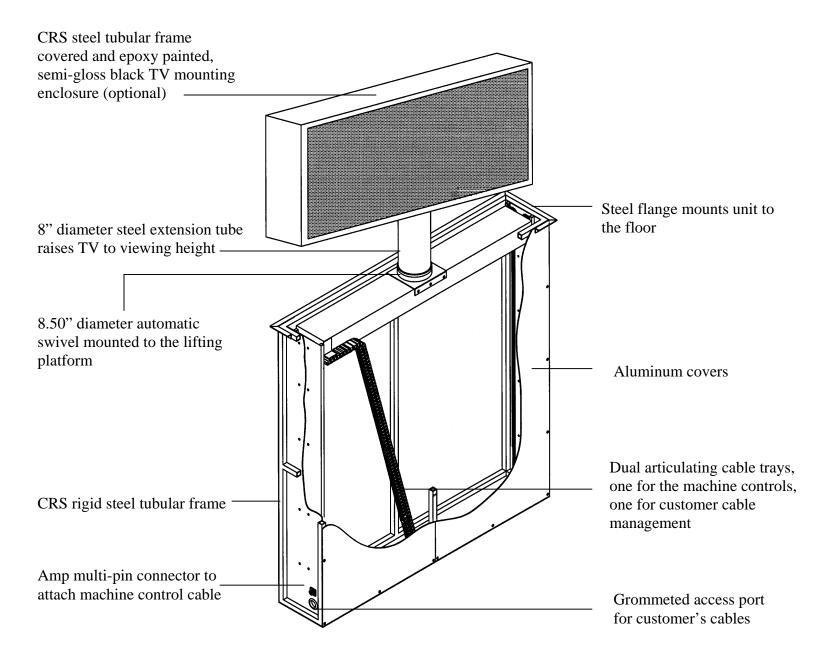

The Inca Plasma TV Floor Enclosure Lift with Extension Section and Swivel, P/N 900814-400-F2\* provides a positive means of storing a plasma screen display in the floor, raising it, and then swiveling it to any desired viewing angle. The remote swivel can be controlled by RF dual channel radio remote or optional touch-screen programmed 12 VDC/dry contact closures or signals. The enclosure is fabricated from 18-gauge CRS tubing, covered with a painted CRS sheet. The rigid, tubular frame keeps the casement in proper shape. Also provided are aircraft multi-pin connectors for control, power, and signals to the external controller. A generous 25' of cable is provided so the external j-box with its controller attached, can be located to a more accessible point such as an equipment room. The external j-box has the fuse, power input, and a function selection switch, which when operated, overrides all of the controls and brings the unit up immediately. Also included inside of the enclosure are rolling cable trays: one for the machine to provide signals and power, the other for the customer's cabling to the plasma TV. Access to this larger rolling cable tray is through a 1 7/8"

diameter grommeted port. The cable tray unzips to allow audio and video cables to be easily installed. As an optional accessory, Inca can provide a moving enclosure on which the TV can be readily mounted. Furthermore, the extension tube that holds the TV and enclosure attaches it to the swivel and lift, can be fabricated to almost any dimension to provide additional vertical rise from the floor to any desired viewing position.