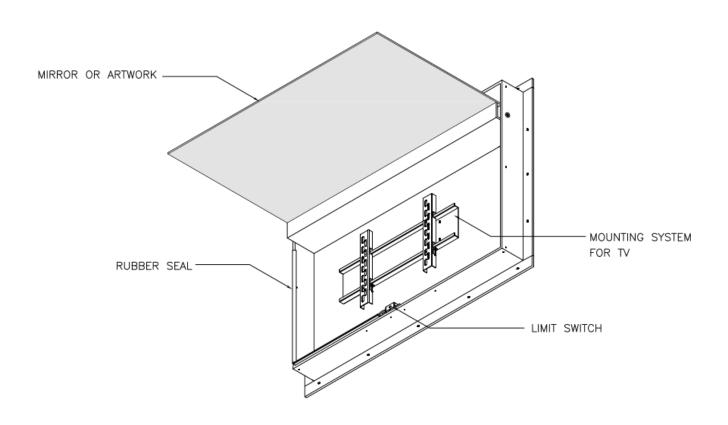

## FLIP UP WALL MOUNTED LIFT P/N 900814-410-400-FLP-UP

1632-1/2 West 134<sup>th</sup> Street, Gardena, California 90249 (310) 808-0001 Fax (310) 808-9092 www.inca-tvlifts.com

The Inca Flip Up Wall Mounted unit is specifically designed to store a TV in the wall and flip up a mirror or some form of artwork to reveal the TV. The mechanism is built out of steel and aluminum, and powder coated black. An external j-box is provided with 25' of cable and attaches at the 24 pin connector on the unit, and accepts all control options (RF, Power Sensor, Dry Contact and Rocker Switch). A universal TV mounting bracket is included. Access and management is provided for video cables, and a 110 plug is provided within the unit to power the TV. A soft seal covers the moving shroud, ceiling it in the closed position. The unit weighs approximately 125 lbs. and ships in a crate. It operates off US Standard 110 power and draws roughly 4 amps, and can be configured to be used anywhere in the world, via the selection of an international power supply.

## WALL MOUNTED FLIP UP UNIT P/N 900814-410-400-FLP-UP