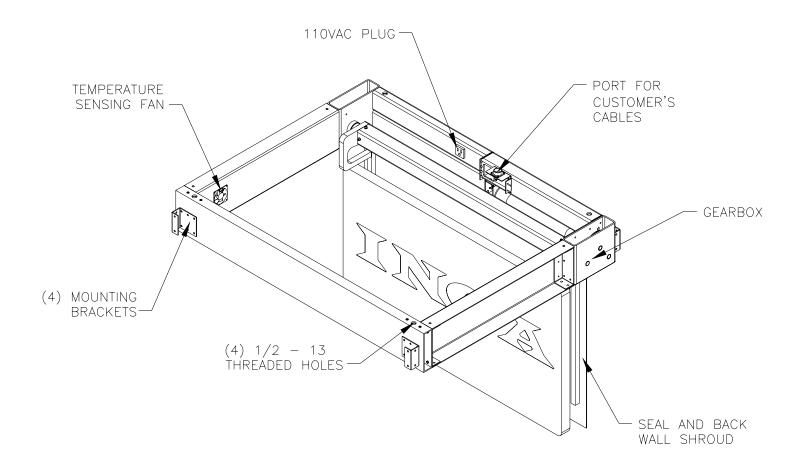

## FLATSCREEN TV FOLD DOWN CEILING UNIT P/N 900814-410-400-Q

1632-1/2 West 134<sup>th</sup> Street, Gardena, California 90249 (310) 808-0001 Fax (310) 808-9092 www.inca-tvlifts.com

The Inca TV Fold-Down Ceiling series of automation equipment is specifically designed to store Flat Screen TVs in the ceiling and lower them for viewing. This motorized mechanism is all steel and aluminum construction, black powder coated black for long life. All units are ready for TV installation. Control options are connected by a UJBX configured external J-box on the lift chassis via an aircraft 24pin screw on connector. The external J-box is provided with 25' of cable so that it can be mounted in a conveniently accessible location, where the dry contact, 12 VDC, RF radio remote, and Infrared control systems are attached. The external J-box also has both a selector switch to choose various control modes and an "auto down" option. The "auto down" option lowers the plasma display in the event of a controller malfunction. It also has four corner bracket mounting frames to permit attachment of the machine to the ceiling, via eight ¼ -20 pem nuts (10 gage 0.125") along with four ½ - 13 threaded holes. Provisions are made to "unroll" the customer's video and power cables while the unit is deployed, as well as retract them when the unit is stored. A TV mounting plenum is also included to permit easy cable management and to enhance heat flow from the TV. A soft seal covers the shroud ceiling surface so that the unit is sealed completely when folded up into the closed position. The fold down also features a temperature sensing fan that helps keep the TV cool while in its stored position. The unit weighs approximately 300 lbs. and is shipped in a special crate to prevent shipping damages. It operates on US Standard, 110 VAC, 60 Hz power, but can be configured for use anywhere in the world via the selection of accessory packages.