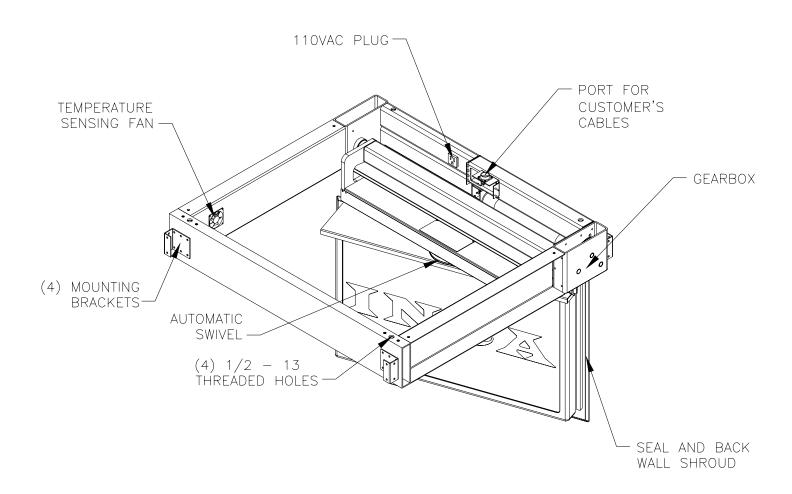

## FLAT SCREEN TV FOLD DOWN AND SWIVEL CEILING UNIT

P/N 900814-410-400-S

1632-1/2 West 134<sup>th</sup> Street, Gardena, California 90249 (310) 808-0001 Fax (310) 808-9092 www.inca-tvlifts.com

The 900814-410-400-S is specifically designed to store a flat screen TV in the ceiling and upon command, lower the screen into a room and then swivel it to a perfect viewing position. This motorized mechanism is all steel and aluminum construction, powder coated black for long life. All units are ready for TV installation. Control options are connected via a UJBX configured external J-box on the lift chassis, thru an aircraft 24-pin screw on connector. The external J-box is provided with 25' of cable so that it can be mounted in a conveniently accessible location. Choice of control options for the 900814-410-400-S are a two button radio remote, or a two-motion sensor for touch-screen commands. The external J-box also has both a selector switch to choose various control modes and an "auto down" option. The "auto down" option lowers the display in the event of a controller malfunction. The unit has four corner bracket mounting frames to permit attachment of the machine to the ceiling, via eight 1/4 -20 pem nuts (10 gage 0.125"). All of our Fold-down units contain a thermostatically controlled muffin fan to exhaust any accumulated heat above a preset limit, when the TV is stored inside the ceiling. Provisions are made to "unroll" the customer's video and power cables while the unit is deployed, as well as retract them when the unit is stored. The motor can be removed and easily replaced, should this ever be needed, without having to remove the entire unit from its installation in the ceiling. A TV mounting plenum is also included to permit easy cable management and to enhance heat flow from the TV. A soft seal covers the shroud ceiling surface so that the unit is sealed completely when folded up into the closed position. The thickness of the assembly varies, but the thickness of a typical Fold-Down and Swivel unit is generally 10.000". The unit weighs approximately 300 lbs. and is shipped in a special crate to prevent shipping damages. It operates on US Standard, 110 VAC, 60 Hz power, but can be configured for use anywhere in the world via the selection of accessory packages. This system complies with CE marking requirements.