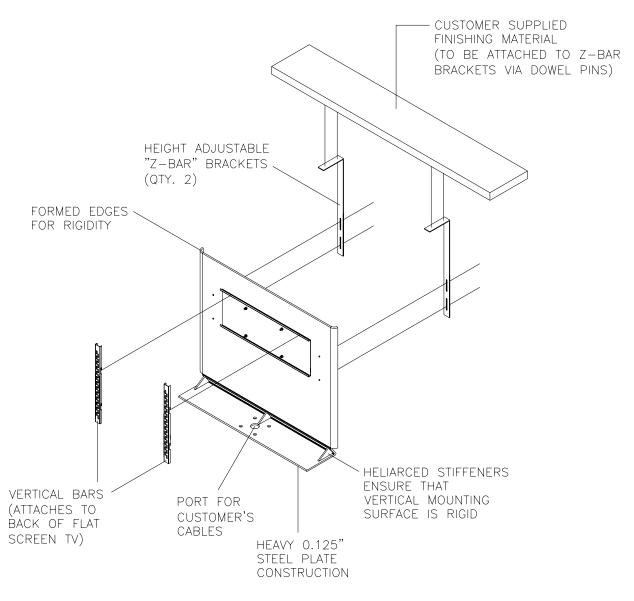

## FLAT SCREEN TV MOUNTING SYSTEM P/N 900814-412-4

1648 West 134<sup>th</sup> Street, Gardena, California 90249 (310) 808-0001 Fax (310) 808-9092 www.inca-tvlifts.com

The Flat Screen TV Mounting System P/N 900814-412-4 is specifically designed to mount a flat screen TV to the Inca Flat Screen TV Automatic Swivel P/N 900810-6A, or Manual Swivel P/N 900801-4A. This mounting system enables a flat screen television to attach to a swivel without the use of an enclosure around it. Composed of an extremely sturdy, 1/8" CRS steel plate, the mounting system is formed, heliarc-welded, and coated semi-gloss black. The bracketry uses a 'hook and hang' system, which allows the TV to be easily installed on the frame. A top finish cover piece can be attached to the included "z-bar" brackets via dowel pins.