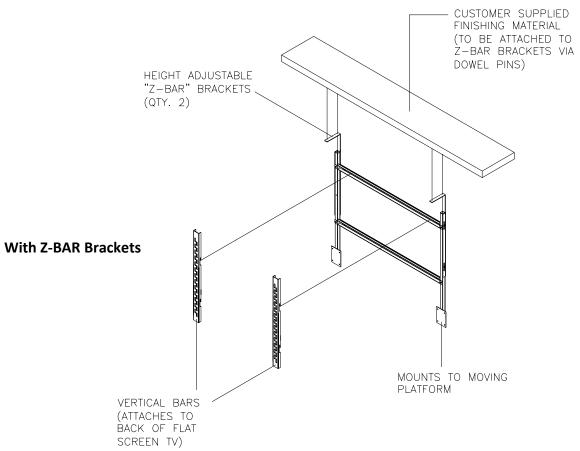

## FLAT SCREEN TV UNIVERSAL MOUNTING SYSTEM P/N 900814-412-8

1648 West 134<sup>th</sup> Street, Gardena, California 90249 (310) 808-0001 Fax (310) 808-9092 www.inca-tvlifts.com

The Flat Screen TV Mounting System P/N 900814-412-8 is designed to attach to the back of a flat screen TV and then hang the TV on a self-contained frame that is mounted to an INCA Flat Screen TV lift. The rigid, heavy-duty steel frame is epoxy-coated, semi-gloss black, and shipped knock-down for fast field assembly. The entire assembly adds only 1.00" to the depth of the TV. The bracketry uses a 'hook and hang' system, which allows the TV to be easily installed on the frame. These detachable-curved brackets can be used to swing open a door when installed inside a cabinet to allow the TV to rise through the opening while "z-bar" brackets are used when the top finish material rises with the lift. The frame accommodates flat screen TVs up to and including 50" in overall width.