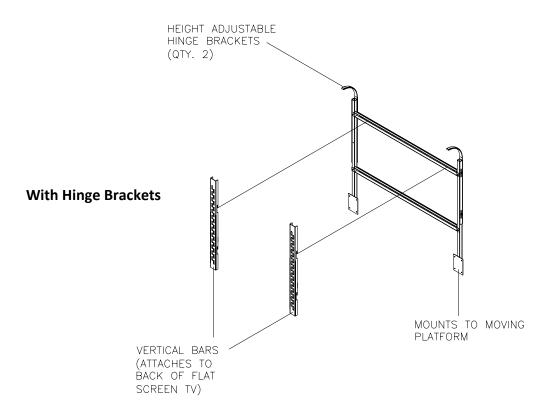

## FLAT SCREEN TV UNIVERSAL MOUNTING SYSTEM P/N 900814-412-8

1648 West 134<sup>th</sup> Street, Gardena, California 90249 (310) 808-0001 Fax (310) 808-9092 www.inca-tvlifts.com

The Flat Screen TV Mounting System P/N 900814-412-8 is designed to attach to the back of a flat screen TV and then hang the TV on a self-contained frame that is mounted to an INCA Flat Screen TV lift. The rigid, heavy-duty steel frame is epoxy-coated, semi-gloss black, and shipped knock-down for fast field assembly. The entire assembly adds only 1.00" to the depth of the TV. The bracketry uses a 'hook and hang' system, which allows the TV to be easily installed on the frame. These detachable-curved brackets can be used to swing open a door when installed inside a cabinet to allow the TV to rise through the opening while "z-bar" brackets are used when the top finish material rises with the lift. The frame accommodates flat screen TVs up to and including 50" in overall width.