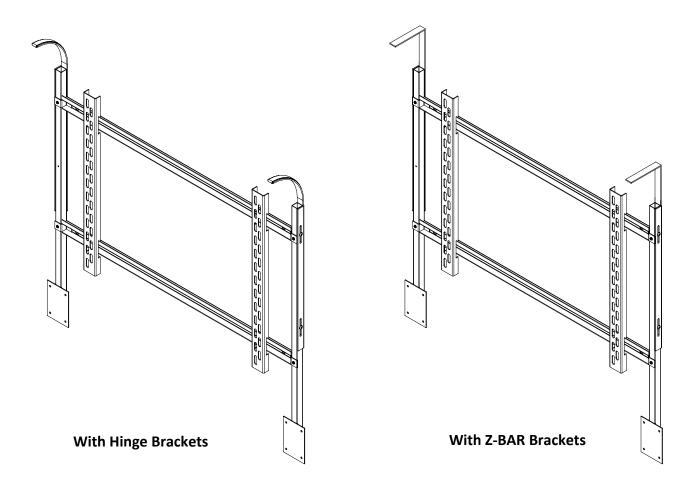

## FLAT SCREEN TV UNIVERSAL MOUNTING SYSTEM P/N 900814-412-8

1648 West 134<sup>th</sup> Street, Gardena, California 90249 (310) 808-0001 Fax (310) 808-9092 www.inca-tvlifts.com

The Flat Screen TV Mounting System P/N 900814-412-8 is designed to attach to the back of a flat screen TV and then hang the TV on a self-contained frame that is mounted to an INCA Flat Screen TV lift. The rigid, heavy-duty steel frame is epoxy-coated, semi-gloss black, and shipped knock-down for fast field assembly. The entire assembly adds only 1.00" to the depth of the TV. The bracketry uses a 'hook and hang' system, which allows the TV to be easily installed on the frame. These detachable-curved brackets can be used to swing open a door when installed inside a cabinet to allow the TV to rise through the opening while "z-bar" brackets are used when the top finish material rises with the lift. The frame accommodates flat screen TVs up to and including 50" in overall width.