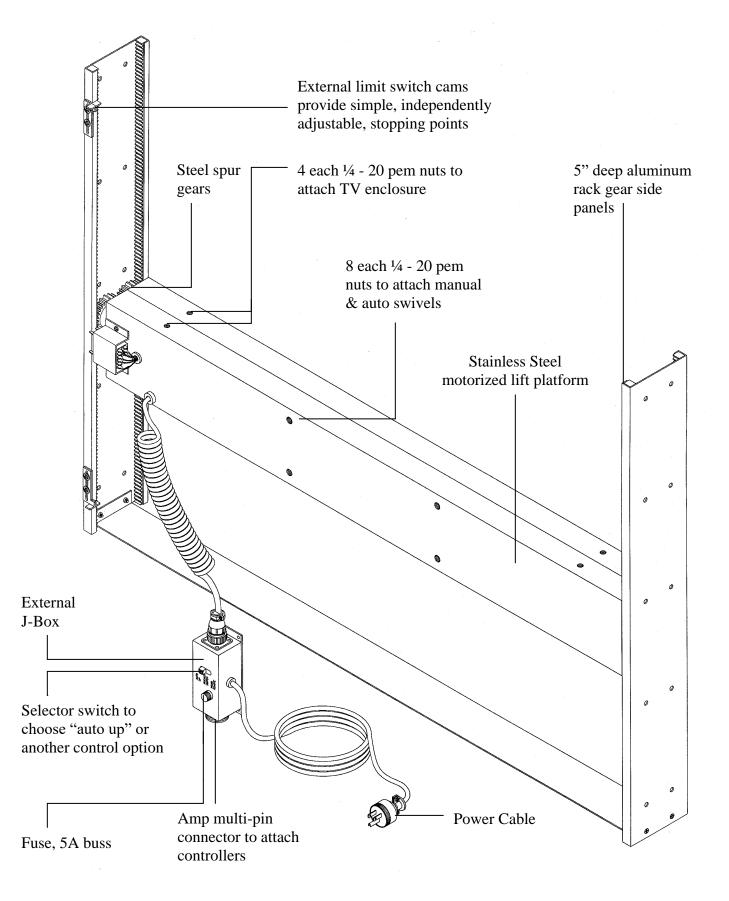

## 1632-1/2 West 134<sup>th</sup> Street, Gardena, California 90249 (310) 808-0001 Fax (310) 808-9092 www.inca-tvlifts.com

The Inca family of TV Lifts: P/N 900814, and all models thereof, are specifically designed to move flatscreens from concealments to any desired viewing position. The lift side panels are fabricated from aluminum and moving bar assembly is only 3.75" deep, front to back and 4.25" in height. The moving bar contains the motor and drive assembly as well as the external limit switch package. Inserts are included to mount a manual or automatic flat screen line swivels on it. All units are wired UJBX to allow the attachment of any Inca flat screen line accessory or control such as: a radio remote, infrared, dry contact or a 12 VDC external controller. Standard sizes include models to fit the 32", 42", 50", and 61" TV displays. The external junction box is on a cable/coil cord and it is on this J-Box that control accessories are connected. Also located on the J-box are the fuse, "auto up" switch, and a selector to choose between connected controllers.

External limit switches are easily adjustable and are very reliable. Standard lifts have a lift capacity of 200 or 300 pounds. Two each <sup>1</sup>/<sub>4</sub> - 20 pem nuts are provided on each end of the moving platform to mount the enclosure that holds the flatscreen. This lift is shipped knocked down, with a packed weight less than 70 pounds. **An enclosure is not supplied unless specified**.