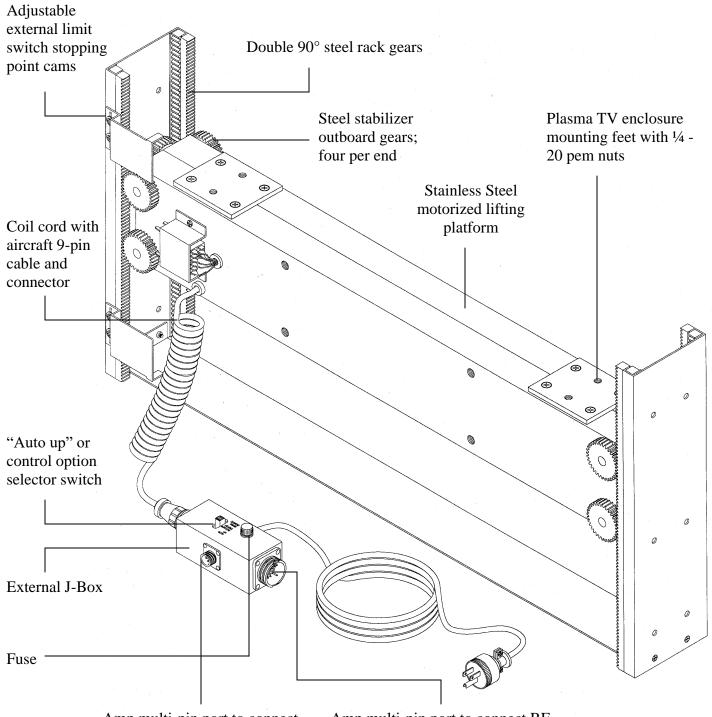

## FLATSCREEN TV ULTRA STABLE LIFT P/N 900814-M

1632-1/2 West 134<sup>th</sup> Street, Gardena, California 90249 (310) 808-0001 Fax (310) 808-9092 www.inca-tvlifts.com

The Inca Ultra Stable Lift P/N 900814-Μ and all models thereof, are specifically designed to move flat screen TV displays from concealments to any desired viewing position. The unique marine configuration provides an ultra stable lift system that can manage the large forces on a flat screen display when the vessel is underway. This special design uses four linear rack gears per side panel and four engaged spur gears per panel; 8 total on the lift. The lift side panels are fabricated from aluminum and the stainless steel lifting platform assembly is only 3.75" deep front to back, and 6.00" in height. The moving bar contains the motor and drive assembly and the external limit switch package. Inserts are included to mount manual or automatic flat screen line swivels. All units are wired UJBX to allow the attachment of any Inca flat screen line accessory or control such as: radio remote, infrared, dry contact or 12 VDC external controller. Standard sizes include models to fit the 32", 42", 50", and 61" flat screen TV displays. The

external junction box is on a cable/coil cord and it is on this J-Box that control accessories are connected. Also located on the J-box are the fuse, "auto up" switch and a selector to choose between connected controllers. External limit switches are easily adjustable and are very reliable. Standard lifts have a lift capacity of 100, 200, or 300 pounds. Eight each ¼ - 20 pem nuts are provided on the moving platform to mount the enclosure that holds the TV.

## FLATSCREEN TV ULTRA STABLE LIFT P/N 900814-M

Amp multi-pin port to connect rocker switch, 12 VDC external control or dry contact touch screen controller Amp multi-pin port to connect RF, single or multi-channel (auto-swivel) controllers or infrared TV "on" sensor