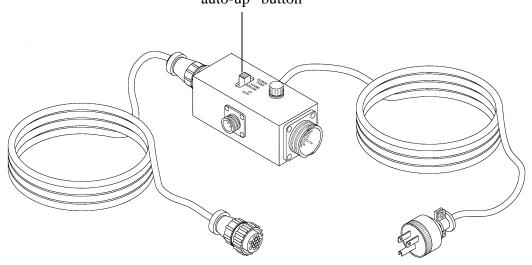

This tilting module can be used with or without a fabricated enclosure around the TV.

Several ports are provided on the enclosure to facilitate either an "in wall" cable connection or a bottom exit cable port. These units are configured UJBX so all Inca controllers will easily mount to the external junction box, which is supplied with 25' of cable (50' and 100' cables are also available). Control options include: rocker switch, radio remote, infrared transponder system, 12 VDC/dry contact closure for touch-screen use. The unit can be stopped in any position in its travel, but the easily adjustable, magnetic cams can be set to stop the tilt at any default position. The unit is shipped fully assembled and ready for installation. The finish is semi-gloss black, baked epoxy enamel.

## PLASMA TV MOTORIZED WALL MOUNTED TILTING MODULE P/N 900814-TLT

To connect controllers, access fuse, insert power, select controllers, and "auto-up" button