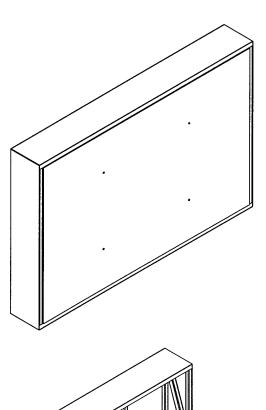

## PLASMA TV MOTORIZED WALL MOUNTED TILTING MODULE P/N 900814-TLT

1648 West 134<sup>th</sup> Street, Gardena, California 90249 (310) 808-0001 Fax (310) 808-9092 www.inca-tvlifts.com

The Inca wall mounted remote controlled tilting module, P/N 900814-TLT is a rugged, heavy-duty steel assembly that can be mounted on a wall. The outer footplate assembly is fabricated from 10-gage cold roll steel, and it is this assembly that can hold any size plasma screen and tilt it outwards to 30°, all on remote control. The rigid, wall mounted base for the tilting module is only 6" in depth. The height and width of the base is often proportional to the size of the plasma screen to be mounted. In general, the size of the tilting module is similar to the area and size of the back attachment rectangle on the plasma TV. The larger the plasma screen, the more widely spaced are the mounting points, hence larger tilting module mounting plates. The tilting plate will accept a direct attachment of a plasma TV, but it designed to attach to an Inca TV mounting module that goes between the TV and a customer fabricated enclosure, thus allowing easy installation and removal of the plasma screen

| ITEM NUMBER  | WIDTH  | DEPTH | HEIGHT  | MOUNTS PLASMA TV DISPLAY |
|--------------|--------|-------|---------|--------------------------|
| 900814-TLT-1 | 19.25" | 6.00" | 16.375" | 20" thru 30"             |
| 900814-TLT-2 | 23.25" | 6.00" | 19.625" | 31" thru 39"             |
| 900814-TLT-3 | 27.25" | 6.00" | 22.875" | 40" thru 42"             |
| 900814-TLT-4 | 31.00" | 6.00" | 22.875" | 43" thru 50"             |
| 900814-TLT-5 | 41.00" | 6.00" | 25.00"  | 51" thru 61"             |