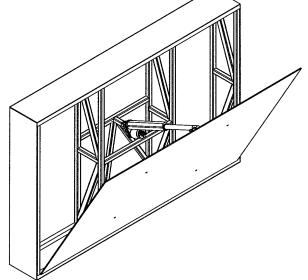

## PLASMA TV MOTORIZED WALL MOUNTED TILTING MODULE P/N 900814-TLT

1648 West 134<sup>th</sup> Street, Gardena, California 90249 (310) 808-0001 Fax (310) 808-9092 www.inca-tvlifts.com

The Inca wall mounted remote controlled tilting module, P/N 900814-TLT is a rugged, heavy-duty steel assembly that can be mounted on a wall. The outer footplate assembly is fabricated from 10-gage cold roll steel, and it is this assembly that can hold any size plasma screen and tilt it outwards to 30°, all on remote control. The rigid, wall mounted base for the tilting module is only 6" in depth. The height and width of the base is often proportional to the size of the plasma screen to be mounted. In general, the size of the tilting module is similar to the area and size of the back attachment rectangle on the plasma TV. The larger the plasma screen, the more widely spaced are the mounting points, hence larger tilting module mounting plates. The tilting plate will accept a direct attachment of a plasma TV, but it designed to attach to an Inca TV mounting module that goes between the TV and a customer fabricated enclosure, thus allowing easy installation and removal of the plasma screen

This tilting module can be used with or without a fabricated enclosure around the TV.

Several ports are provided on the enclosure to facilitate either an "in wall" cable connection or a bottom exit cable port. These units are configured UJBX so all Inca controllers will easily mount to the external junction box, which is supplied with 25' of cable (50' and 100' cables are also available). Control options include: rocker switch, radio remote, infrared transponder system, 12 VDC/dry contact closure for touch-screen use. The unit can be stopped in any position in its travel, but the easily adjustable, magnetic cams can be set to stop the tilt at any default position. The unit is shipped fully assembled and ready for installation. The finish is semi-gloss black, baked epoxy enamel.