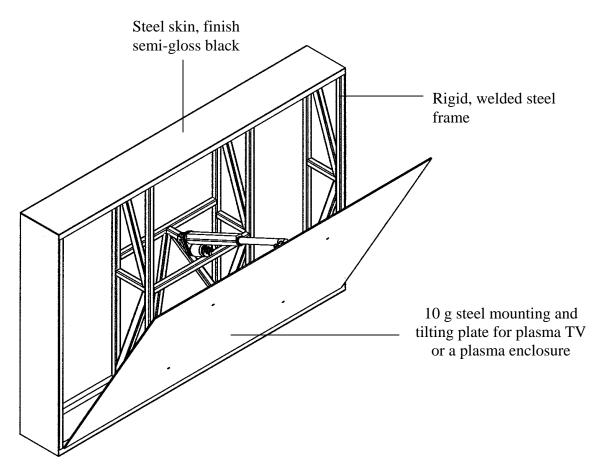

## PLASMA TV MOTORIZED WALL MOUNTED TILTING MODULE P/N 900814-TLT

1648 West 134<sup>th</sup> Street, Gardena, California 90249 (310) 808-0001 Fax (310) 808-9092 www.inca-tvlifts.com

The Inca wall mounted remote controlled tilting module, P/N 900814-TLT is a rugged, heavy-duty steel assembly that can be mounted on a wall. The outer footplate assembly is fabricated from 10-gage cold roll steel, and it is this assembly that can hold any size plasma screen and tilt it outwards to 30°, all on remote control. The rigid, wall mounted base for the tilting module is only 6" in depth. The height and width of the base is often proportional to the size of the plasma screen to be mounted. In general, the size of the tilting module is similar to the area and size of the back attachment rectangle on the plasma TV. The larger the plasma screen, the more widely spaced are the mounting points, hence larger tilting module mounting plates. The tilting plate will accept a direct attachment of a plasma TV, but it designed to attach to an Inca TV mounting module that goes between the TV and a customer fabricated enclosure, thus allowing easy installation and removal of the plasma screen

This tilting module can be used with or without a fabricated enclosure around the TV.

Several ports are provided on the enclosure to facilitate either an "in wall" cable connection or a bottom exit cable port. These units are configured UJBX so all Inca controllers will easily mount to the external junction box, which is supplied with 25' of cable (50' and 100' cables are also available). Control options include: rocker switch, radio remote, infrared transponder system, 12 VDC/dry contact closure for touch-screen use. The unit can be stopped in any position in its travel, but the easily adjustable, magnetic cams can be set to stop the tilt at any default position. The unit is shipped fully assembled and ready for installation. The finish is semi-gloss black, baked epoxy enamel.