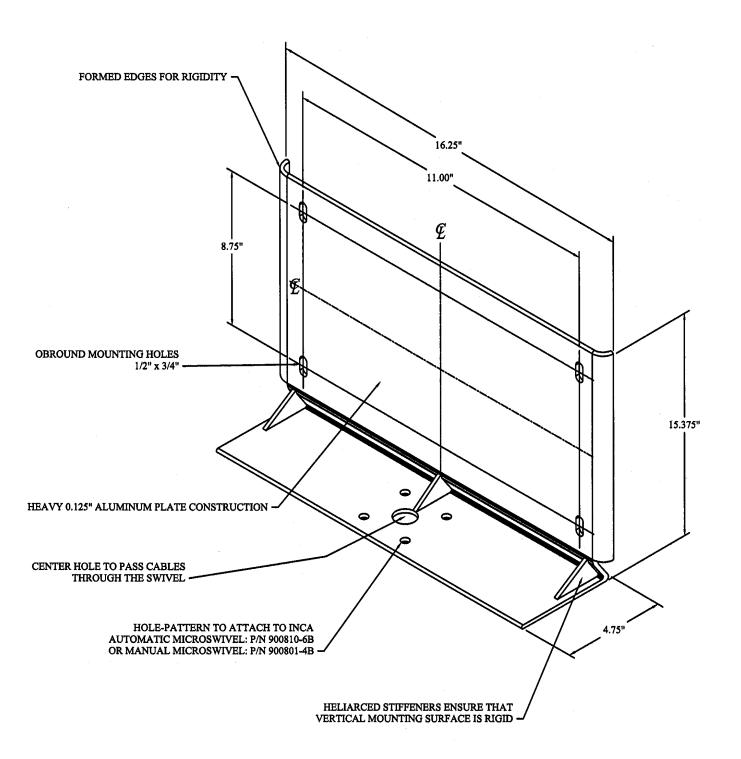

## PLASMITA MOUNTING SYSTEM P/N 900815-412-4B

1648 West 134<sup>th</sup> Street, Gardena, California 90249 (310) 808-0001 Fax (310) 808-9092 www.inca-tvlifts.com

The Plasmita Mounting System P/N 900815-412-4B is specifically designed to mount a small/LCD screen to the Inca Plasmita Automatic Micro Swivel P/N 900810-6B, or Manual Micro Swivel P/N 900801-4B. This mounting system enables a Plasma television to attach to a swivel without the use of an enclosure around it. The mounting system is composed of an extremely sturdy, 1/8" aluminum plate. It is also formed, heliarc-welded, and anodized black. Four obround slots are provided to facilitate the attachment of the mount to the back of the Plasma TV or to the Inca 900814-412-1. Most plasma televisions have a unique mounting bolt pattern. Therefore it is often required that this pattern be transferred to the vertical mounting plate in order to attach the TV.

| ITEM<br>NUMBER | WIDTH   | DEPTH | HEIGHT  | MOUNTS PLASMA TV DISPLAY |
|----------------|---------|-------|---------|--------------------------|
| 900815-412-4B  | 16.250" | 4.75" | 15.375" | 20" thru 29"             |