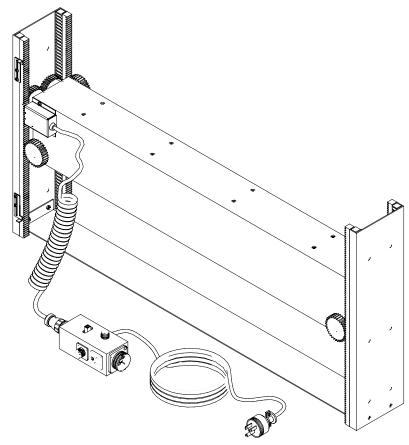

## MICRO LIFT TV ULTRA STABLE LIFT P/N 900815-M

1632-1/2 134TH Street, Gardena, California 90249 (310) 808-0001 Fax (310) 808-9092 www.inca-tvlifts.com

The INCA Plasmita Ultra Stable Lift, 900815-M, are specifically designed to move plasma screens from concealments to any desired viewing position. The unique marine configuration provides an ultra-stable lift system that can manage the large forces on a plasma TV when the vessel is underway. This special design uses four linear rack gears per side panel and four engaged spur gears per panel; 8 total on the lift. The lift side panels are fabricated from aluminum and stainless steel lifting platform assembly is only 2.90"deep front to back, and is 3.50" in height. The moving bar contains the motor and drive assembly and the external limit switch package. Inserts are included to mount a manual or automatic plasma TV swivel systems, if desired. All units are wired UJBX to allow the attachment to any Inca plasma TV accessory or control such as: radio remote, infrared, dry contact, or 12 VDC external controller. The external junction box is on a cable/coil cord, which is where the control accessories are connected. Also located on the j-box are the fuse, 'auto-up' switch, a toggle switch, 110 vac receptacle, and a selector to choose between connected controllers. External limit switches are easily adjustable and are very reliable. Plasmita lifts have a lifting capacity of 70 lbs. Heavy duty lifts are available in a wider range of lift capacities. Four each ½ - 20 pem nuts are provided on the platform to mount any enclosure that holds the plasma TV. An enclosure is not supplied unless specified.