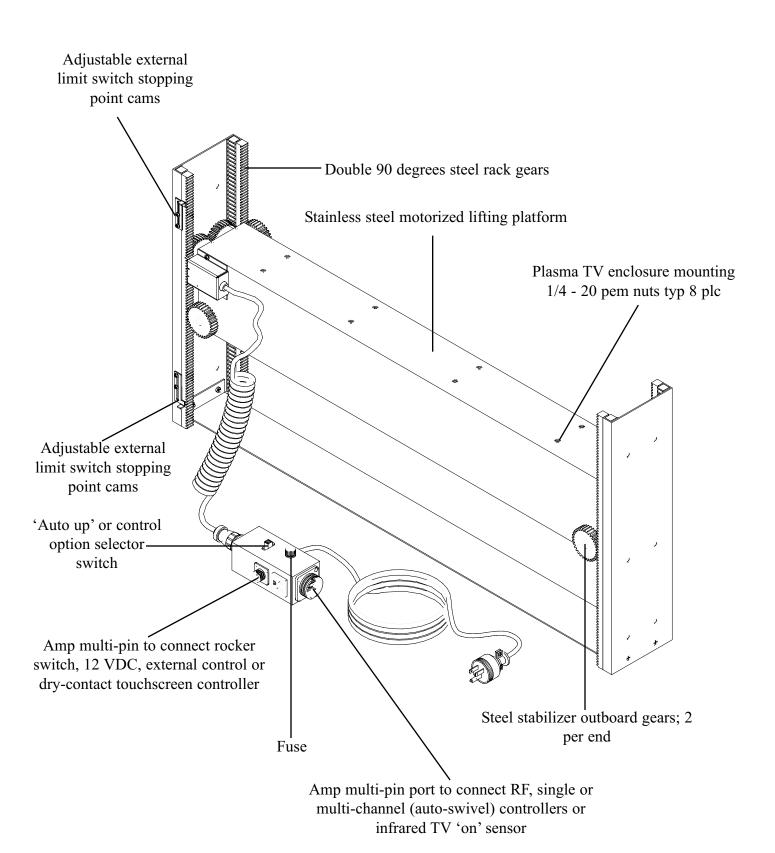

## MICRO LIFT TV ULTRA STABLE LIFT P/N 900815-M

1632-1/2 134TH Street, Gardena, California 90249 (310) 808-0001 Fax (310) 808-9092 www.inca-tvlifts.com

The INCA Plasmita Ultra Stable Lift, 900815-M, are specifically designed to move plasma screens from concealments to any desired viewing position. The unique marine configuration provides an ultra-stable lift system that can manage the large forces on a plasma TV when the vessel is underway. This special design uses four linear rack gears per side panel and four engaged spur gears per panel; 8 total on the lift. The lift side panels are fabricated from aluminum and stainless steel lifting platform assembly is only 2.90"deep front to back, and is 3.50" in height. The moving bar contains the motor and drive assembly and the external limit switch package. Inserts are included to mount a manual or automatic plasma TV swivel systems, if desired. All units are wired UJBX to allow the attachment to any Inca plasma TV accessory or control such as: radio remote, infrared, dry contact, or 12 VDC external controller. The external junction box is on a cable/coil cord, which is where the control accessories are connected. Also located on the j-box are the fuse, 'auto-up' switch, a toggle switch, 110 vac receptacle, and a selector to choose between connected controllers. External limit switches are easily adjustable and are very reliable. Plasmita lifts have a lifting capacity of 70 lbs. Heavy duty lifts are available in a wider range of lift capacities. Four each ½ - 20 pem nuts are provided on the platform to mount any enclosure that holds the plasma TV. An enclosure is not supplied unless specified.