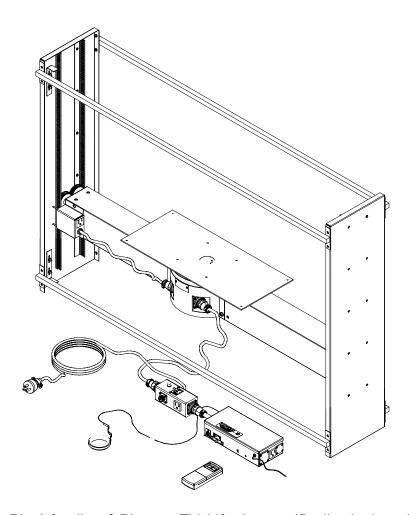

## INCA 'ADVANTAGE PLUS' 42" PLASMA TV LIFT WITH SWIVEL P/N 900828-1 SA

1632-1/2 West 134<sup>th</sup> Street, Gardena, California 90249 (310) 808-0001 Fax (310) 808-9092 www.inca-tvlifts.com

The Inca 'Advantage Plus' family of Plasma TV Lifts is specifically designed to accommodate the needs of a furniture manufacturer or cabinetmaker. The Advantage Plus P/N 900828-1SA can accept an automatic swivel, and covers all 42" plasma TVs with enclosures that weigh up to 200 lbs. These units are available 'knock down' for convenience in shipping. All units include a radio remote control and Inca's new touch-stop sensing technology that will reverse the downward motion of the machine if someone were to touch the sensor. Also included is a complete universal mounting frame to mount and support the plasma TV. All units are finished in semi-gloss black. **An enclosure is not supplied unless specified.** 

This product is American-made, and bears a full two year warranty, backed by a network of over 1000 Inca dealers nationwide.

| MODEL     | OVERALL<br>DIMENSIONS          | PLATFORM DIMENSIONS         | SWIVEL | TRAVEL | CAPACITY |
|-----------|--------------------------------|-----------------------------|--------|--------|----------|
| 900828-1S | A 50.75"W x 10.25"D x 37.875"H | 48.125"W x 3.625"D x 5.50"H | YES    | 32.00" | 200 lbs. |