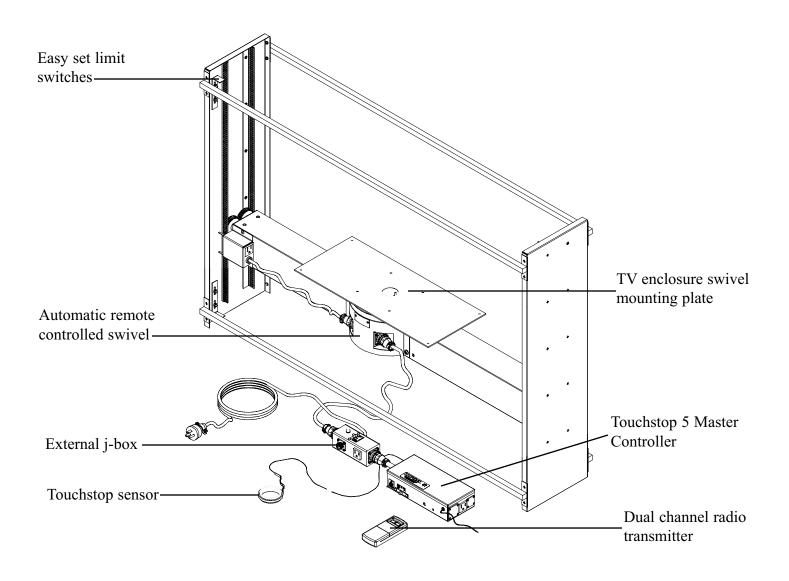

## INCA 'ADVANTAGE PLUS' 42" PLASMA TV LIFT WITH SWIVEL P/N 900828-1 SA

1632-1/2 West 134<sup>th</sup> Street, Gardena, California 90249 (310) 808-0001 Fax (310) 808-9092 www.inca-tvlifts.com

The Inca 'Advantage Plus' family of Plasma TV Lifts is specifically designed to accommodate the needs of a furniture manufacturer or cabinetmaker. The Advantage Plus P/N 900828-1SA can accept an automatic swivel, and covers all 42" plasma TVs with enclosures that weigh up to 200 lbs. These units are available 'knock down' for convenience in shipping. All units include a radio remote control and Inca's new touch-stop sensing technology that will reverse the downward motion of the machine if someone were to touch the sensor. Also included is a complete universal mounting frame to mount and support the plasma TV. All units are finished in semi-gloss black. **An enclosure is not supplied unless specified.** 

This product is American-made, and bears a full two year warranty, backed by a network of over 1000 Inca dealers nationwide.

| MODEL     | OVERALL<br>DIMENSIONS          | PLATFORM DIMENSIONS         | SWIVEL | TRAVEL | CAPACITY |
|-----------|--------------------------------|-----------------------------|--------|--------|----------|
| 900828-1S | A 50.75"W x 10.25"D x 37.875"H | 48.125"W x 3.625"D x 5.50"H | YES    | 32.00" | 200 lbs. |