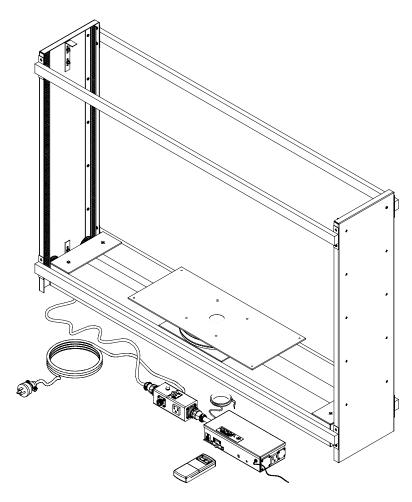

## INCA 'ADVANTAGE PLUS' 50" PLASMA TV LIFT WITH SWIVEL P/N 900828-2 SA

1648 West 134<sup>th</sup> Street, Gardena, California 90249 (310) 808-0001 Fax (310) 808-9092 www.inca-tvlifts.com

The Inca 'Advantage Plus' family of Plasma TV Lifts is specifically designed to accommodate the needs of a furniture manufacturer or cabinetmaker. The Advantage Plus P/N 900828-2SA can accept an automatic swivel, and covers all 50" plasma TVs with enclosures that weigh up to 200 lbs. These units are available 'knock down' for convenience in shipping. All units include a radio remote control and Inca's new touch-stop sensing technology that will reverse the downward motion of the machine if someone were to touch the sensor. Also included is a complete universal mounting frame to mount and support the plasma TV. All units are finished in semi-gloss black. **An enclosure is not supplied unless specified.** 

This product is American-made, and bears a full two year warranty, backed by a network of over 1000 Inca dealers nationwide.

| MODEL      | OVERALL<br>DIMENSIONS      | PLATFORM<br>DIMENSIONS    | SWIVEL | TRAVEL  | CAPACITY |
|------------|----------------------------|---------------------------|--------|---------|----------|
| 900828-2SA | 56.0"W x 10.25"D x 40.00"H | 53.375"W x 8.50"D x 4.5"H | YES    | 34.125" | 200 lbs. |