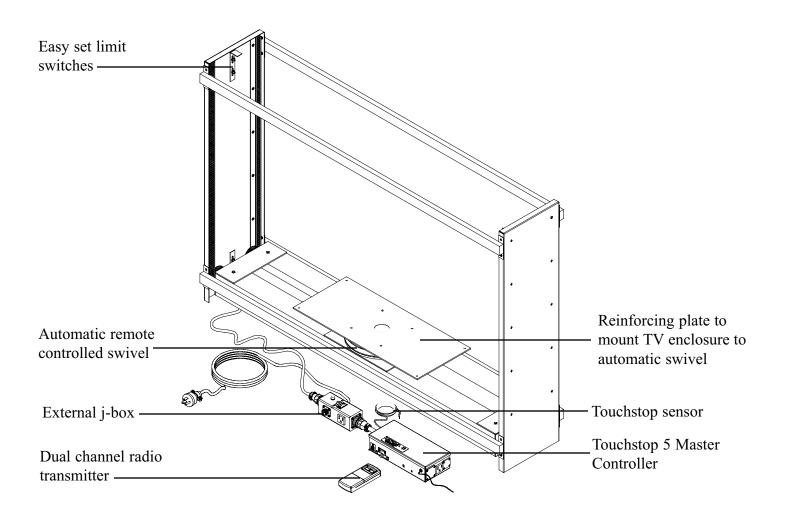

## INCA 'ADVANTAGE PLUS' 50" PLASMA TV LIFT WITH SWIVEL P/N 900828-2 SA

1648 West 134<sup>th</sup> Street, Gardena, California 90249 (310) 808-0001 Fax (310) 808-9092 www.inca-tvlifts.com

The Inca 'Advantage Plus' family of Plasma TV Lifts is specifically designed to accommodate the needs of a furniture manufacturer or cabinetmaker. The Advantage Plus P/N 900828-2SA can accept an automatic swivel, and covers all 50" plasma TVs with enclosures that weigh up to 200 lbs. These units are available 'knock down' for convenience in shipping. All units include a radio remote control and Inca's new touch-stop sensing technology that will reverse the downward motion of the machine if someone were to touch the sensor. Also included is a complete universal mounting frame to mount and support the plasma TV. All units are finished in semi-gloss black. **An enclosure is not supplied unless specified.** 

This product is American-made, and bears a full two year warranty, backed by a network of over 1000 Inca dealers nationwide.

| MODEL      | OVERALL<br>DIMENSIONS      | PLATFORM<br>DIMENSIONS    | SWIVEL | TRAVEL  | CAPACITY |
|------------|----------------------------|---------------------------|--------|---------|----------|
| 900828-2SA | 56.0"W x 10.25"D x 40.00"H | 53.375"W x 8.50"D x 4.5"H | YES    | 34.125" | 200 lbs. |