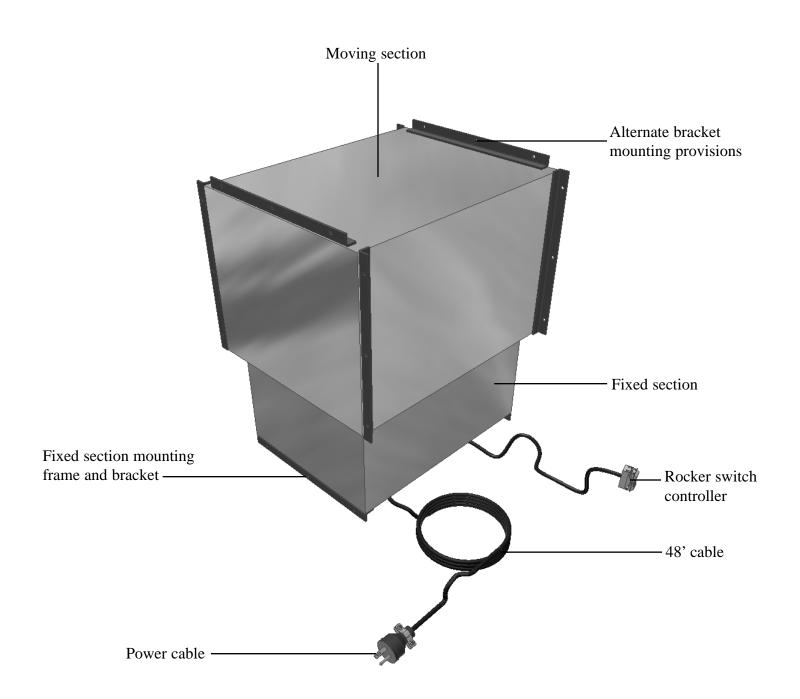

## PODIUM LIFT P/N 900830

1632-1/2 West 134 <sup>th</sup>Street, Gardena, California 90249 (310) 808-0001 Fax (310) 808-9092 www.inca-tvlifts.com

The INCA Podium Lift is specifically designed for the podium -manufacturing sector of the furniture industry. This completely self -contained machine silently raises the podium up to 11" or any height you may require within that limit. The machine is finis hed in semi-gloss black epoxy, and is ready to install. Unit has a lifting capacity of up to 75 lbs. and is supplied with a rocker switch control on 4' of cable. Standard units come 18" OAW x 10 " OAD (moving section), however, custom dimension units are readily available. Mounting this system is made easy with multiple mounting brackets that are moveable. Lightweight yet strong, this unit can be shipped by UPS.