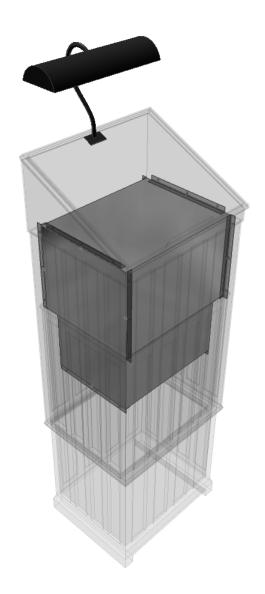

## PODIUM LIFT P/N 900830

1632-1/2 West 134 <sup>th</sup>Street, Gardena, California 90249 (310) 808-0001 Fax (310) 808-9092 www.inca-tvlifts.com

The INCA Podium Lift is specifically designed for the podium -manufacturing sector of the furniture industry. This completely self -contained machine silently raises the podium up to 11" or any height you may require within that limit. The machine is finis hed in semi-gloss black epoxy, and is ready to install. Unit has a lifting capacity of up to 75 lbs. and is supplied with a rocker switch control on 4' of cable. Standard units come 18" OAW x 10 " OAD (moving section), however, custom dimension units are readily available. Mounting this system is made easy with multiple mounting brackets that are moveable. Lightweight yet strong, this unit can be shipped by UPS.

## PODIUM LIFT P/N 900830

UNIT SHOWN IN OPEN POSITION