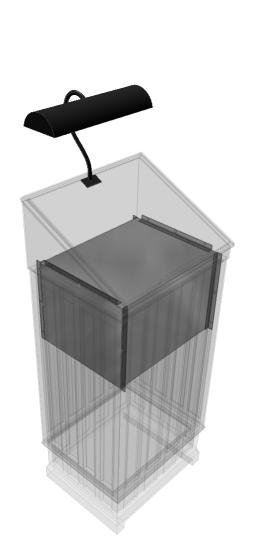

## PODIUM LIFT P/N 900830

1632-1/2 West 134 <sup>th</sup>Street, Gardena, California 90249 (310) 808-0001 Fax (310) 808-9092 www.inca-tvlifts.com

The INCA Podium Lift is specifically designed for the podium -manufacturing sector of the furniture industry. This completely self -contained machine silently raises the podium up to 11" or any height you may require within that limit. The machine is finis hed in semi-gloss black epoxy, and is ready to install. Unit has a lifting capacity of up to 75 lbs. and is supplied with a rocker switch control on 4' of cable. Standard units come 18" OAW x 10 " OAD (moving section), however, custom dimension units are readily available. Mounting this system is made easy with multiple mounting brackets that are moveable. Lightweight yet strong, this unit can be shipped by UPS.

## PODIUM LIFT P/N 900830

UNIT SHOWN IN OPEN POSITION