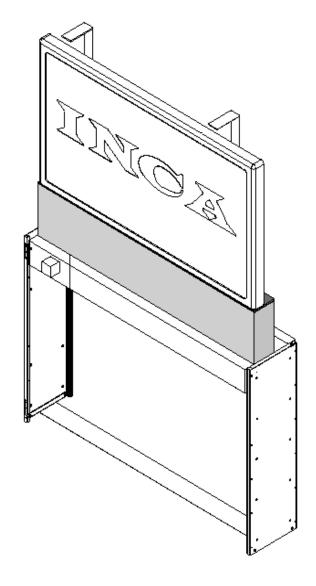

## FLAT SCREEN TV FLOOR LIFT WITH BOX EXTENSION SECTION P/N: FL-400

1648 West 134<sup>th</sup> Street, Gardena, California 90249 (310) 808-0001 Fax (310) 808-9092 www.inca-tvlifts.com

The Inca Flat Screen TV Floor Lift with Box Extension section, P/N FL-400 provides a positive means of storing a flat screen TV display in the floor and then raising it to a desired viewing height. The lift side panels are fabricated from aluminum and moving bar assembly is 8.5" - 10.0" front to back and 3.0" in height. The moving bar contains the motor and drive assembly as well as the external limit switch package. All units are wired UJBX to allow the attachment of any Inca accessory or control such as: dry contact, power sensor, radio remote and rocker switch. The j-box comes with a built-in rocker switch to allow for up and down movement. The lift is shipped knock down. As an optional accessory, Inca can provide an enclosure for the TV to be mounted, and the extension section can be fabricated to any dimension to provide additional travel and meet the desired viewing position.