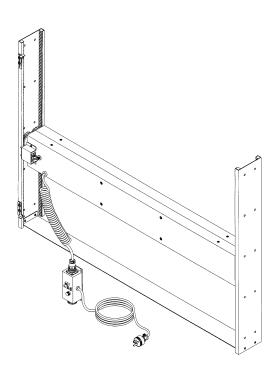

## FLATSCREEN TV LIFT (PL Series)

1648 West 134<sup>th</sup> Street, Gardena, California 90249 (310) 808-0001 Fax (310) 808-9092 www.inca-tvlifts.com

The Inca flat screen line family of TV Lifts: P/N PL-22, 32 and 46, and all models thereof are specifically designed to move flat screen TV displays from concealments to any desired viewing position. The lift side panels are fabricated from aluminum and moving bar assembly is only 3.75" deep, front to back and 4.00" in height. The moving bar contains the motor and drive assembly as well as the external limit switch package. All units are wired UJBX to allow the attachment of any Inca accessory or control such as: a radio remote, infrared, dry contact or a 12 VDC external controller. Standard sizes include models to fit the 22", 32" and 46" flat screen TV displays. The external junction box is on a cable/coil cord and it is on this J-Box that control accessories are connected. Also located on the J-box are the fuse, override switch, and a selector to choose between connected controllers. External limit switches are easily adjustable and are very reliable. Standard lifts have a lift capacity of 100 lbs. The lift is shipped knocked down, with a packed weight of less than 70 pounds.