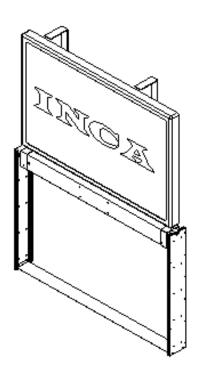

## FLATSCREEN TV LIFT (PL Series)

1648 West 134<sup>th</sup> Street, Gardena, California 90249 (310) 808-0001 Fax (310) 808-9092 www.inca-tvlifts.com

The Inca flat screen line family of TV Lifts: P/N PL-22, 32 and 46, and all models thereof are specifically designed to move flat screen TV displays from concealments to any desired viewing position. The lift side panels are fabricated from aluminum and moving bar assembly is only 3.75" deep, front to back and 4.00" in height. The moving bar contains the motor and drive assembly as well as the external limit switch package. All units are wired UJBX to allow the attachment of any Inca accessory or control such as: a radio remote, infrared, dry contact or a 12 VDC external controller. Standard sizes include models to fit the 22", 32" and 46" flat screen TV displays. The external junction box is on a cable/coil cord and it is on this J-Box that control accessories are connected. Also located on the J-box are the fuse, override switch, and a selector to choose between connected controllers. External limit switches are easily adjustable and are very reliable. Standard lifts have a lift capacity of 100 lbs. The lift is shipped knocked down, with a packed weight of less than 70 pounds.