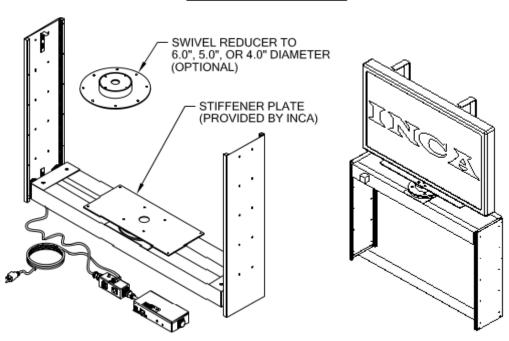

## FLATSCREEN LIFT WITH SWIVEL (PL Series with Swivel)

1648 West 134<sup>th</sup> Street, Gardena, California 90249 (310) 808-0001 Fax (310) 808-9092 www.inca-tvlifts.com

The Inca lift is specifically designed to move flat screen TVs from concealments to any desired viewing position. The lift side panels are fabricated from aluminum and the CRS steel moving bar assembly is 8.50" in depth, front to back and 3.00" in height. The moving bar contains the motor and drive assembly as well as the external limit switch package. Includes an automatic swivel mechanism. All units are wired UJBX to allow the attachment of an Inca line accessory or control such as: a radio remote or dry contact controller. The external junction box is on cable/coil cord and it is on this J-Box that control accessories are connected. Also located on the J-box are the fuse, override switch, selector to choose between connected controllers, and a built-in rocker switch. External limit switches are easily adjustable and are very reliable. This lift is shipped knocked down, with a packed weight less than 90 lbs.