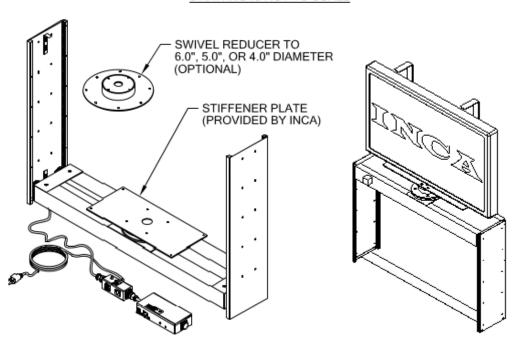

## FLATSCREEN LIFT WITH SWIVEL (PL Series with Swivel)

1648 West 134<sup>th</sup> Street, Gardena, California 90249 (310) 808-0001 Fax (310) 808-9092 www.inca-tvlifts.com

The Inca lift is specifically designed to move flat screen TVs from concealments to any desired viewing position. The lift side panels are fabricated from aluminum and the CRS steel moving bar assembly is 8.50" or 10.00" in depth, front to back and 3.00" in height. The moving bar contains the motor and drive assembly as well as the external limit switch package. Includes an automatic swivel mechanism. All units are wired UJBX to allow the attachment of an Inca line accessory or control such as: a radio remote or dry contact controller. The external junction box is on cable/coil cord and it is on this J-Box that control accessories are connected. Also located on the J-box are the fuse, override switch, selector to choose between connected controllers, and a built-in rocker switch. External limit switches are easily adjustable and are very reliable. This lift is shipped knocked down, with a packed weight less than 90 lbs.