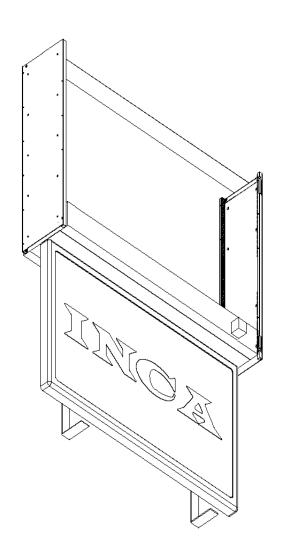

## FLATSCREEN TV CEILING LIFT (CL Series)

1648 West 134<sup>th</sup> Street, Gardena, California 90249 (310) 808-0001 Fax (310) 808-9092 www.inca-tvlifts.com

The Inca flat screen line family of TV Lifts: P/N CL-55, 65, or up to 110, and all models thereof are specifically designed to displays move flat screen from TV concealments to any desired viewing position. The lift side panels are fabricated from aluminum and moving bar assembly is only 8.50"-10.00" deep, front to back and 3.00" in height. The moving bar contains the motor and drive assembly as well as the external limit switch package. All units are wired UJBX to allow the attachment of any Inca accessory or control such as: a radio remote, infrared, dry contact or a 12 VDC external controller. Standard sizes include models to fit the 55", 65", and over 65" are custom made up to 110" flat screen TV displays. The external junction box is on a cable/coil cord and it is on this J-Box that control accessories connected. Also located on the J-box are the fuse, override switch, and a selector to choose between connected controllers. External limit switches are easily adjustable and are very reliable. Standard lifts have a lift capacity of 200-300 lbs. The lift is shipped knocked down, packed in a box for 55" and 65" and for over 65" are packed in a crate.